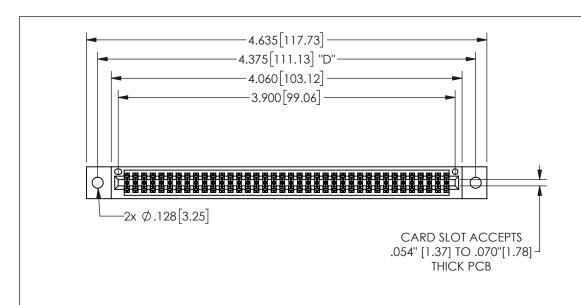

345/395 SERIES CARD EDGE CONNECTOR PART NUMBER: 345-076-542-202

YOUR CONNECTION TO QUALITY & SERVICE

**EDAC INC** TORONTO, ONTARIO CANADA

THESE DRAWINGS AND SPECIFICATIONS ARE THE PROPERTY OF EDAC INC.,AND SHALL NOT BE REPRODUCED,OR COPIED OR USED AS THE BASIS FOR THE MANUFACTURE OR SALE OF APPARATUS WITHOUT WRITTEN PERMISSION.

| ACAD REFERENCE NO.  | 345-ENG-MASTER   |
|---------------------|------------------|
| DRAWN: R.STA.MONICA | DATE:MAY.16/2017 |
| CHECKED:            | DATE:            |
| SCALE: NTS          | SHEET 1 OF 2     |
| DRAWING NUMBER      | ISSUE            |
| 345-ENG-MASTER      | 1                |