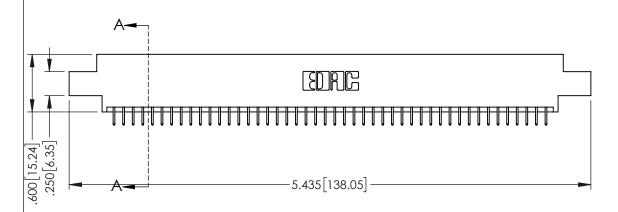

<u>Contact Dimensions:</u>
525-P.C. Tail .018 Sq.(0.46 Sq.) - Tail LG=.150(3.81)
.100 (2.54) Contact Spacing x .200 (5.08) Row Spacing

1

..330[8.38] CARD SLOT .160[4.06] POINT OF CONTACT **SECTION A-A** 

INSULATOR MATERIAL: THERMOPLASTIC PBT BLACK, UL 94V-0

CONTACT MATERIAL; COPPER TIN ALLOY CONTACT PLATING: GOLD ON THE MATING AREA, TIN PLATING ON THE CONTACT TAILS, NICKEL UNDERPLATE

345/395 SERIES CARD EDGE CONNECTOR PART NUMBER: 345-092-525-804