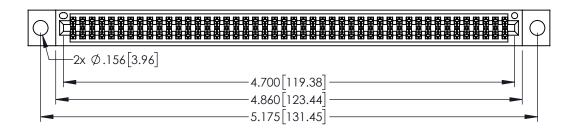

<u>Contact Dimensions:</u>
525-P.C. Tail .018 Sq.(0.46 Sq.) - Tail LG=.150(3.81)
.100 (2.54) Contact Spacing x .200 (5.08) Row Spacing

1

..330[8.38] CARD SLOT .160[4.06] POINT OF CONTACT **SECTION A-A** 

INSULATOR MATERIAL: THERMOPLASTIC PBT BLACK, UL 94V-0

CONTACT MATERIAL; COPPER TIN ALLOY CONTACT PLATING: GOLD ON THE MATING AREA, TIN PLATING ON THE CONTACT TAILS, NICKEL UNDERPLATE

345/395 SERIES CARD EDGE CONNECTOR PART NUMBER: 345-092-525-804