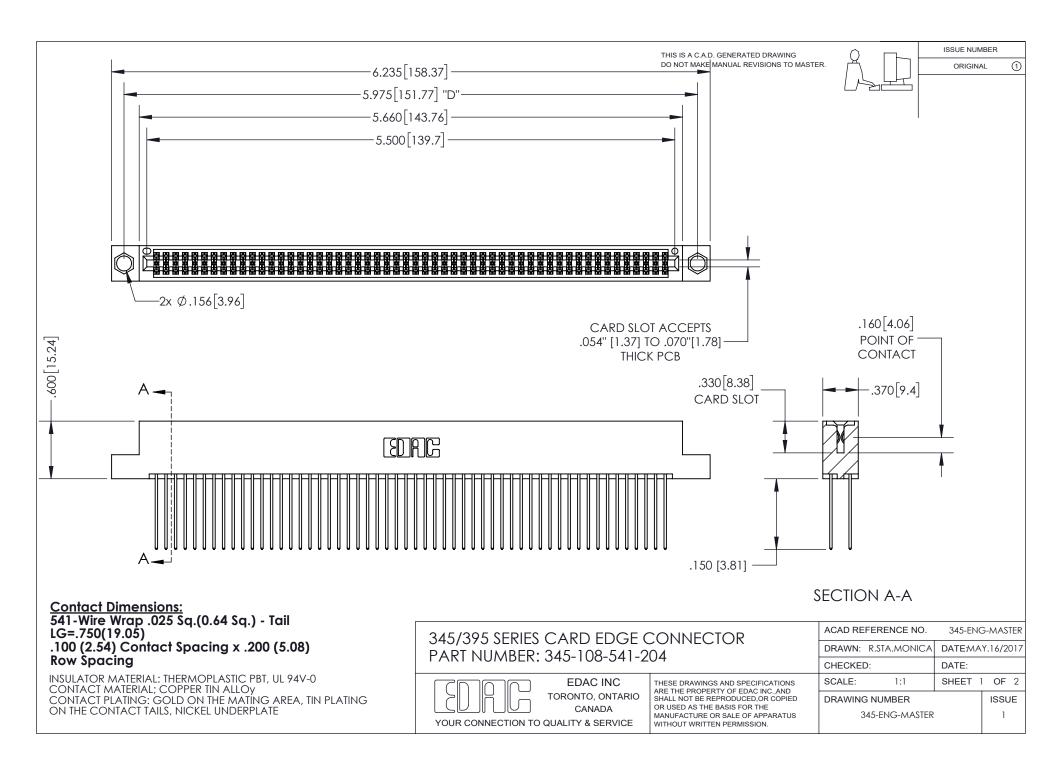

ISSUE NUMBER ORIGINAL

1

**Contact Code 558** 

**Contact Code 559** 

Contact Code 560

- INSULATOR MATERIAL: THERMOPLASTIC POLYESTER, UL 94V-0
- DAP MATERIAL AVAILABLE UPON REQUEST
- CONTACT MATERIAL; COPPER ALLOY