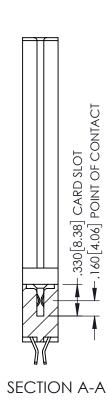

**Contact Code 558** 

Contact Code 559

Contact Code 560

INSULATOR MATERIAL: THERMOPLASTIC POLYESTER, UL 94V-0

DAP MATERIAL AVAILABLE UPON REQUEST

CONTACT MATERIAL; COPPER ALLOY CONTACT PLATING: GOLD ON THE MATING AREA, TIN PLATING ON THE CONTACT TAILS, NICKEL UNDERPLATE

345/395 SERIES CARD EDGE CONNECTOR CONTACT CODE 555,556,558,559,560 DIMENSIONS

YOUR CONNECTION TO QUALITY & SERVICE

ACAD REFERENCE NO. 345-ENG-MASTER DATE:MAY.16/2017 DRAWN: R.STA.MONICA 1:1 SHEET 2 OF 2 345-ENG-MASTER