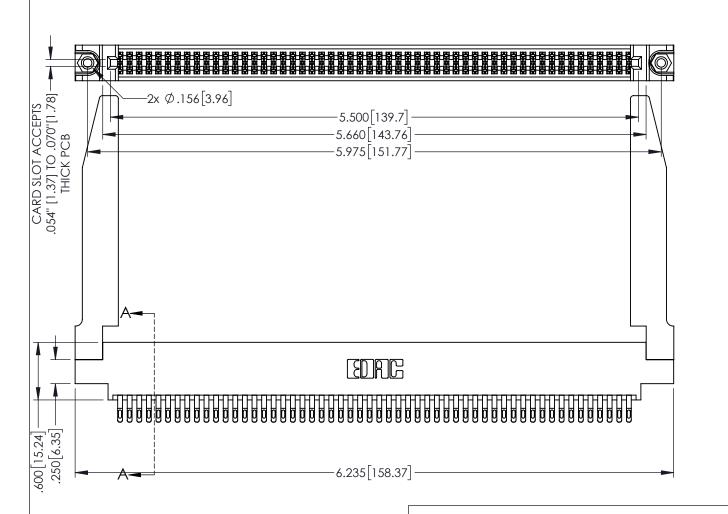

1

INSULATOR MATERIAL: THERMOPLASTIC PBT BLACK, UL 94V-0

CONTACT MATERIAL; COPPER TIN ALLOY

CONTACT PLATING: GOLD ON THE MATING AREA, TIN PLATING ON THE CONTACT TAILS, NICKEL UNDERPLATE

| 345/395 SERIES CARD EDGE CONNECTOR |
|------------------------------------|
| PART NUMBER: 345-108-555-878       |

| ACAD REFERENCE NO   | . 345-ENG-MASTER |
|---------------------|------------------|
| DRAWN: R.STA.MONICA | DATE:MAY.16/2017 |
| CHECKED:            | DATE:            |
| SCALE: 1:1          | SHEET 1 OF 2     |
| DRAWING NUMBER      | ISSUE            |
| 345-ENG-MASTER      | 1                |