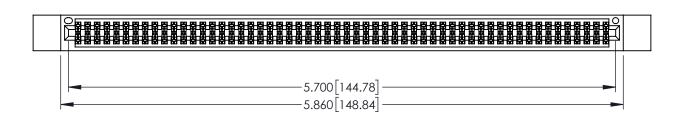

1

INSULATOR MATERIAL: THERMOPLASTIC PBT BLACK, UL 94V-0

CONTACT MATERIAL; COPPER TIN ALLOY CONTACT PLATING: GOLD ON THE MATING AREA, TIN PLATING ON THE CONTACT TAILS, NICKEL UNDERPLATE

345/395 SERIES CARD EDGE CONNECTOR PART NUMBER: 345-112-555-812