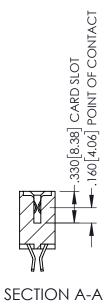

**Contact Code 558** 

Contact Code 559

Contact Code 560

- INSULATOR MATERIAL: THERMOPLASTIC POLYESTER, UL 94V-0 DAP MATERIAL AVAILABLE UPON REQUEST

CONTACT MATERIAL; COPPER ALLOY CONTACT PLATING: GOLD ON THE MATING AREA, TIN PLATING ON THE CONTACT TAILS, NICKEL UNDERPLATE

345/395 SERIES CARD EDGE CONNECTOR CONTACT CODE 555,556,558,559,560 DIMENSIONS

YOUR CONNECTION TO QUALITY & SERVICE

|   | DRAWN: R.STA.MONICA | DATE:MAY.16/2017 |  |
|---|---------------------|------------------|--|
|   | CHECKED:            | DATE:            |  |
|   | SCALE: 1:1          | SHEET 2 OF 2     |  |
| D | DRAWING NUMBER      | ISSUE            |  |
|   | 345-ENG-MASTER      | 1                |  |