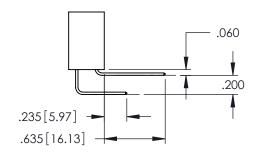

**Contact Code 558** 

Contact Code 559

Contact Code 560

- INSULATOR MATERIAL: THERMOPLASTIC POLYESTER, UL 94V-0 DAP MATERIAL AVAILABLE UPON REQUEST

CONTACT MATERIAL; COPPER ALLOY CONTACT PLATING: GOLD ON THE MATING AREA, TIN PLATING ON THE CONTACT TAILS, NICKEL UNDERPLATE

345/395 SERIES CARD EDGE CONNECTOR CONTACT CODE 555,556,558,559,560 DIMENSIONS

YOUR CONNECTION TO QUALITY & SERVICE

|   | DRAWN: R.STA.MONICA | DATE:MAY.16/2017 |  |
|---|---------------------|------------------|--|
|   | CHECKED:            | DATE:            |  |
|   | SCALE: 1:1          | SHEET 2 OF 2     |  |
| D | DRAWING NUMBER      | ISSUE            |  |
|   | 345-ENG-MASTER      | 1                |  |