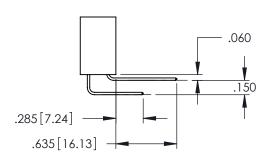

**Contact Code 558** 

Contact Code 559

Contact Code 560

- INSULATOR MATERIAL: THERMOPLASTIC POLYESTER, UL 94V-0 DAP MATERIAL AVAILABLE UPON REQUEST

CONTACT MATERIAL; COPPER ALLOY CONTACT PLATING: GOLD ON THE MATING AREA, TIN PLATING ON THE CONTACT TAILS, NICKEL UNDERPLATE

345/395 SERIES CARD EDGE CONNECTOR CONTACT CODE 555,556,558,559,560 DIMENSIONS

YOUR CONNECTION TO QUALITY & SERVICE

|   | DRAWN: R.STA.MONICA | DATE:MAY.16/2017 |  |
|---|---------------------|------------------|--|
|   | CHECKED:            | DATE:            |  |
|   | SCALE: 1:1          | SHEET 2 OF 2     |  |
| D | DRAWING NUMBER      | ISSUE            |  |
|   | 345-ENG-MASTER      | 1                |  |