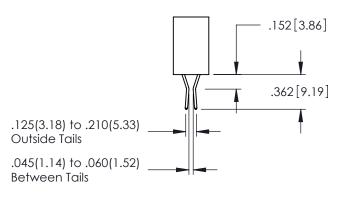

**Contact Code 558** 

Contact Code 559

Contact Code 560

- INSULATOR MATERIAL: THERMOPLASTIC POLYESTER, UL 94V-0 DAP MATERIAL AVAILABLE UPON REQUEST

CONTACT MATERIAL; COPPER ALLOY CONTACT PLATING: GOLD ON THE MATING AREA, TIN PLATING ON THE CONTACT TAILS, NICKEL UNDERPLATE

345/395 SERIES CARD EDGE CONNECTOR CONTACT CODE 555,556,558,559,560 DIMENSIONS

YOUR CONNECTION TO QUALITY & SERVICE

|   | DRAWN: R.STA.MONICA | DATE:MAY.16/2017 |  |
|---|---------------------|------------------|--|
|   | CHECKED:            | DATE:            |  |
|   | SCALE: 1:1          | SHEET 2 OF 2     |  |
| D | DRAWING NUMBER      | ISSUE            |  |
|   | 345-ENG-MASTER      | 1                |  |