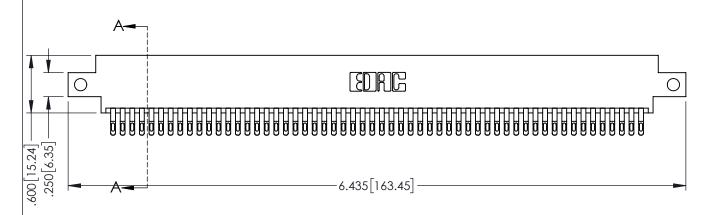

**Contact Code 558** 

Contact Code 559

Contact Code 560

- INSULATOR MATERIAL: THERMOPLASTIC POLYESTER, UL 94V-0 DAP MATERIAL AVAILABLE UPON REQUEST

CONTACT MATERIAL; COPPER ALLOY CONTACT PLATING: GOLD ON THE MATING AREA, TIN PLATING ON THE CONTACT TAILS, NICKEL UNDERPLATE

345/395 SERIES CARD EDGE CONNECTOR CONTACT CODE 555,556,558,559,560 DIMENSIONS

YOUR CONNECTION TO QUALITY & SERVICE

|   | DRAWN: R.STA.MONICA | DATE:MAY.16/2017 |  |
|---|---------------------|------------------|--|
|   | CHECKED:            | DATE:            |  |
|   | SCALE: 1:1          | SHEET 2 OF 2     |  |
| D | DRAWING NUMBER      | ISSUE            |  |
|   | 345-ENG-MASTER      | 1                |  |