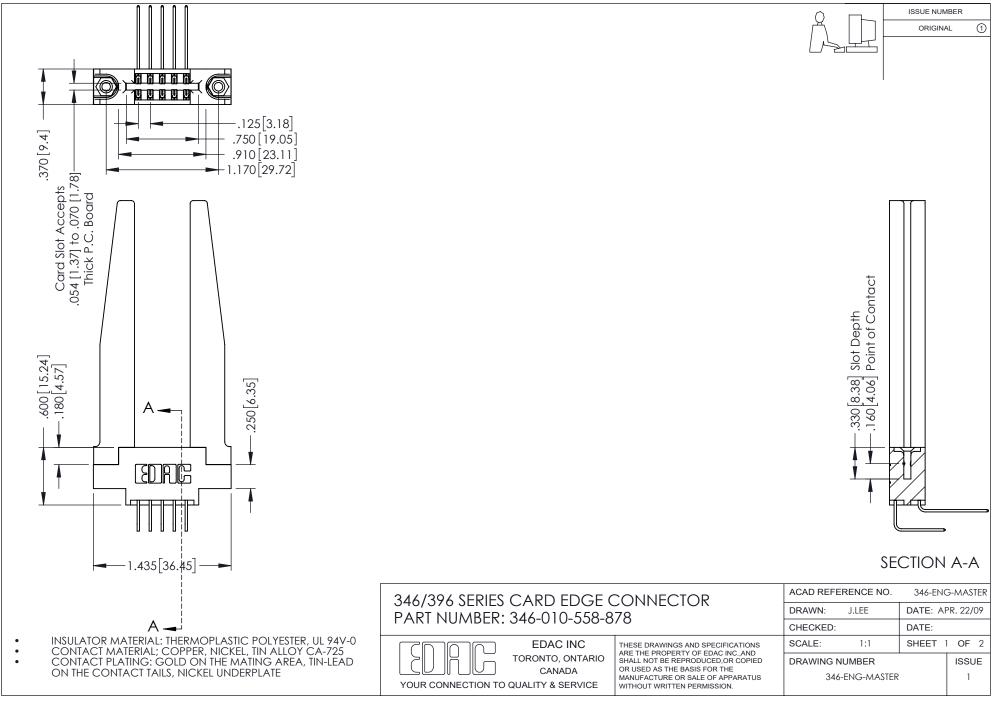

## **Contact Code 556**

- INSULATOR MATERIAL: THERMOPLASTIC POLYESTER, UL 94V-0 CONTACT MATERIAL; COPPER, NICKEL, TIN ALLOY CA-725 CONTACT PLATING: GOLD ON THE MATING AREA, TIN-LEAD
  - ON THE CONTACT TAILS, NICKEL UNDERPLATE

## 346/396 SERIES CARD EDGE CONNECTOR CONTACT CODE 555,556,558,559,560 DIMENSIONS

YOUR CONNECTION TO QUALITY & SERVICE

**EDAC INC** TORONTO, ONTARIO CANADA

THESE DRAWINGS AND SPECIFICATIONS ARE THE PROPERTY OF EDAC INC.,AND SHALL NOT BE REPRODUCED, OR COPIED OR USED AS THE BASIS FOR THE MANUFACTURE OR SALE OF APPARATUS WITHOUT WRITTEN PERMISSION.