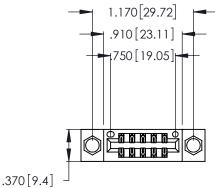

THIS IS A C.A.D. GENERATED DRAWING DO NOT MAKE MANUAL REVISIONS TO MASTER.

1

Card Slot Accepts .054 [1.37] to .070 [1.78] Thick P.C. Board .330 [8.38] Card Slot .160 [4.07] Point of Contact

| 346/396 SERIES CARD EDGE CONNECTOR |
|------------------------------------|
| PART NUMBER: 346-010-560-204       |