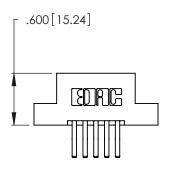

THIS IS A C.A.D. GENERATED DRAWING DO NOT MAKE MANUAL REVISIONS TO MASTER.

Contact Code 556

ISSUE NUMBER

ORIGINAL

1

**Contact Code 555** 

INSULATOR MATERIAL: THERMOPLASTIC POLYESTER, UL 94V-0 CONTACT MATERIAL; COPPER, NICKEL, TIN ALLOY CA-725 CONTACT PLATING: GOLD ON THE MATING AREA, TIN-LEAD ON THE CONTACT TAILS, NICKEL UNDERPLATE