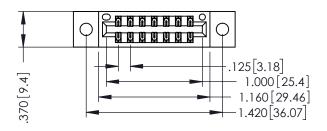

346/396 SERIES CARD EDGE CONNECTOR PART NUMBER: 346-014-521-202

**EDAC INC** TORONTO, ONTARIO CANADA

THESE DRAWINGS AND SPECIFICATIONS ARE THE PROPERTY OF EDAC INC.,AND SHALL NOT BE REPRODUCED, OR COPIED OR USED AS THE BASIS FOR THE MANUFACTURE OR SALE OF APPARATUS WITHOUT WRITTEN PERMISSION.

| ACAD REFERENCE NO. | 346-ENG-MASTER   |
|--------------------|------------------|
| DRAWN: J.LEE       | DATE: APR. 22/09 |
| CHECKED:           | DATE:            |
| SCALE: 1:1         | SHEET 1 OF 2     |
| DRAWING NUMBER     | ISSUE            |