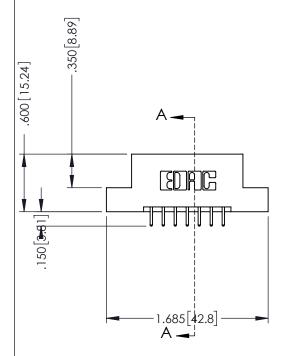

## 346/396 SERIES CARD EDGE CONNECTOR CONTACT CODE 555,556,558,559,560 DIMENSIONS

YOUR CONNECTION TO QUALITY & SERVICE

**EDAC INC** TORONTO, ONTARIO CANADA

THESE DRAWINGS AND SPECIFICATIONS ARE THE PROPERTY OF EDAC INC.,AND SHALL NOT BE REPRODUCED, OR COPIED OR USED AS THE BASIS FOR THE MANUFACTURE OR SALE OF APPARATUS WITHOUT WRITTEN PERMISSION.

|   | ACAD REFERENCE NO. | 346-ENG-MASTER   |
|---|--------------------|------------------|
|   | DRAWN: J.LEE       | DATE: APR. 22/09 |
| • | CHECKED:           | DATE:            |
|   | SCALE: 1:1         | SHEET 2 OF 2     |
|   | DRAWING NUMBER     | ISSUE            |
|   | 346-ENG-MASTER     | 1                |