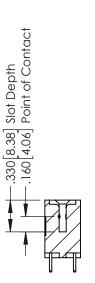

SUE NUMBER

ORIGINAL

1





- INSULATOR MATERIAL: THERMOPLASTIC POLYESTER, UL 94V-0 CONTACT MATERIAL; COPPER, NICKEL, TIN ALLOY CA-725 CONTACT PLATING: GOLD ON THE MATING AREA, TIN-LEAD
  - ON THE CONTACT TAILS, NICKEL UNDERPLATE

346/396 SERIES CARD EDGE CONNECTOR PART NUMBER: 346-014-521-202



**EDAC INC** TORONTO, ONTARIO CANADA

THESE DRAWINGS AND SPECIFICATIONS ARE THE PROPERTY OF EDAC INC.,AND SHALL NOT BE REPRODUCED, OR COPIED OR USED AS THE BASIS FOR THE MANUFACTURE OR SALE OF APPARATUS WITHOUT WRITTEN PERMISSION.

| ACAD REFERENCE NO. | 346-ENG-MASTER   |
|--------------------|------------------|
| DRAWN: J.LEE       | DATE: APR. 22/09 |
| CHECKED:           | DATE:            |
| SCALE: 1:1         | SHEET 1 OF 2     |
| DRAWING NUMBER     | ISSUE            |

346-ENG-MASTER



**SECTION A-A** 



ISSUE NUMBER ORIGINAL 1



## **Contact Code 555**

## **Contact Code 556**



INSULATOR MATERIAL: THERMOPLASTIC POLYESTER, UL 94V-0 CONTACT MATERIAL; COPPER, NICKEL, TIN ALLOY CA-725 CONTACT PLATING: GOLD ON THE MATING AREA, TIN-LEAD

ON THE CONTACT TAILS, NICKEL UNDERPLATE

## 346/396 SERIES CARD EDGE CONNECTOR CONTACT CODE 555,556,558,559,560 DIMENSIONS

YOUR CONNECTION TO QUALITY & SERVICE

**EDAC INC** TORONTO, ONTARIO CANADA

THESE DRAWINGS AND SPECIFICATIONS ARE THE PROPERTY OF EDAC INC.,AND SHALL NOT BE REPRODUCED, OR COPIED OR USED AS THE BASIS FOR THE MANUFACTURE OR SALE OF APPARATUS WITHOUT WRITTEN PERMISSION.

|   | ACAD REFERENCE NO. | 346-ENG-MASTER   |
|---|--------------------|------------------|
|   | DRAWN: J.LEE       | DATE: APR. 22/09 |
| • | CHEC