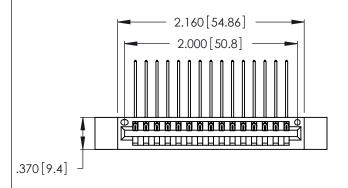

Contact Dimensions:
559-90 Degree Bend (Code 541 Contacts)
See Sheet 2 for Contact Code 555, 556, 558, 559, 560 Dimensions

THIS IS A C.A.D. GENERATED DRAWING DO NOT MAKE MANUAL REVISIONS TO MASTER.

Card Slot Accepts

INSULATOR MATERIAL: THERMOPLASTIC POLYESTER, UL 94V-0 CONTACT MATERIAL; COPPER, NICKEL, TIN\_ALLOY CA-725

CONTACT PLATING: GOLD ON THE MATING AREA, TIN-LEAD ON THE CONTACT TAILS, NICKEL UNDERPLATE

346/396 SERIES CARD EDGE CONNECTOR PART NUMBER: 346-015-559-112