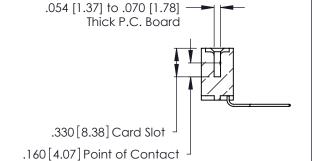

THIS IS A C.A.D. GENERATED DRAWING DO NOT MAKE MANUAL REVISIONS TO MASTER.

ISSUE NUMBER

ORIGINAL

1

**Contact Code 555** 

Contact Code 556

**Contact Code 558** 

**Contact Code 559** 

Contact Code 560

INSULATOR MATERIAL: THERMOPLASTIC POLYESTER, UL 94V-0 CONTACT MATERIAL; COPPER, NICKEL, TIN ALLOY CA-725 CONTACT PLATING: GOLD ON THE MATING AREA, TIN-LEAD

ON THE CONTACT TAILS, NICKEL UNDERPLATE