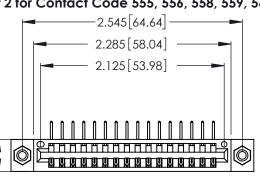

THIS IS A C.A.D. GENERATED DRAWING DO NOT MAKE MANUAL REVISIONS TO MASTER.

ISSUE NUMBER

ORIGINAL

1

**Contact Code 555** 

Contact Code 556

**Contact Code 558** 

**Contact Code 559** 

**Contact Code 560** 

INSULATOR MATERIAL: THERMOPLASTIC POLYESTER, UL 94V-0 CONTACT MATERIAL; COPPER, NICKEL, TIN ALLOY CA-725 CONTACT PLATING: GOLD ON THE MATING AREA, TIN-LEAD

ON THE CONTACT TAILS, NICKEL UNDERPLATE

346/396 SERIES CARD EDGE CONNECTOR CONTACT CODE 555,556,558,559,560 DIMENSIONS

YOUR CONNECTION TO QUALITY & SERVICE

**EDAC INC** TORONTO, ONTARIO CANADA

THESE DRAWINGS AND SPECIFICATIONS ARE THE PROPERTY OF EDAC INC.,AND SHALL NOT BE REPRODUCED, OR COPIED OR USED AS THE BASIS FOR THE MANUFACTURE OR SALE OF APPARATUS WITHOUT WRITTEN PERMISSION.