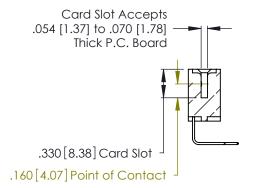

Contact Dimensions:
558-90 Degree Bend (Code 541 Contacts)
See Sheet 2 for Contact Code 555, 556, 558, 559, 560 Dimensions

.370 [9.4]

- INSULATOR MATERIAL: THERMOPLASTIC POLYESTER, UL 94V-0 CONTACT MATERIAL; COPPER, NICKEL, TIN ALLOY CA-725
- CONTACT PLATING: GOLD ON THE MATING AREA, TIN-LEAD ON THE CONTACT TAILS, NICKEL UNDERPLATE

THIS IS A C.A.D. GENERATED DRAWING DO NOT MAKE MANUAL REVISIONS TO MASTER.

| 346/396 SERIES CARD EDGE CONNECTOR |
|------------------------------------|
| PART NUMBER: 346-016-558-608       |

**EDAC INC** TORONTO, ONTARIO CANADA