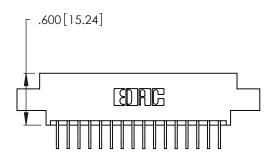

Contact Dimensions:
558-90 Degree Bend (Code 541 Contacts)
See Sheet 2 for Contact Code 555, 556, 558, 559, 560 Dimensions

.370 [9.4]

- INSULATOR MATERIAL: THERMOPLASTIC POLYESTER, UL 94V-0 CONTACT MATERIAL; COPPER, NICKEL, TIN ALLOY CA-725
- CONTACT PLATING: GOLD ON THE MATING AREA, TIN-LEAD ON THE CONTACT TAILS, NICKEL UNDERPLATE

THIS IS A C.A.D. GENERATED DRAWING DO NOT MAKE MANUAL REVISIONS TO MASTER.

| 346/396 SERIES CARD EDGE CONNECTOR |
|------------------------------------|
| PART NUMBER: 346-016-558-608       |

**EDAC INC** TORONTO, ONTARIO CANADA