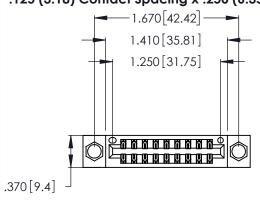

Contact Dimensions: 500-Wire Hole .050x.025 (1.27x0.64) - Tail LG. =.260 (6.60) .125 (3.18) Contact Spacing x .250 (6.35) Row Spacing

- INSULATOR MATERIAL: THERMOPLASTIC POLYESTER, UL 94V-0 CONTACT MATERIAL; COPPER, NICKEL, TIN\_ALLOY CA-725
- CONTACT PLATING: GOLD ON THE MATING AREA, TIN-LEAD ON THE CONTACT TAILS, NICKEL UNDERPLATE