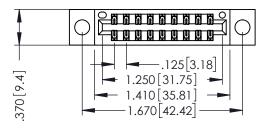

346/396 SERIES CARD EDGE CONNECTOR PART NUMBER: 346-018-522-804

YOUR CONNECTION TO QUALITY & SERVICE

**EDAC INC** TORONTO, ONTARIO CANADA

THESE DRAWINGS AND SPECIFICATIONS ARE THE PROPERTY OF EDAC INC., AND SHALL NOT BE REPRODUCED,OR COPIED OR USED AS THE BASIS FOR THE MANUFACTURE OR SALE OF APPARATUS WITHOUT WRITTEN PERMISSION.

THIS IS A C.A.D. GENERATED DRAWING DO NOT MAKE MANUAL REVISIONS TO MASTER.

ISSUE NUMBER

ORIGINAL

1

INSULATOR MATERIAL: THERMOPLASTIC POLYESTER, UL 94V-0 CONTACT MATERIAL; COPPER, NICKEL, TIN ALLOY CA-725 CONTACT PLATING: GOLD ON THE MATING AREA, TIN-LEAD ON THE CONTACT TAILS, NICKEL UNDERPLATE