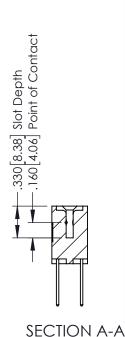

## **Contact Code 556**

INSULATOR MATERIAL: THERMOPLASTIC POLYESTER, UL 94V-0 CONTACT MATERIAL; COPPER, NICKEL, TIN ALLOY CA-725 CONTACT PLATING: GOLD ON THE MATING AREA, TIN-LEAD

ON THE CONTACT TAILS, NICKEL UNDERPLATE