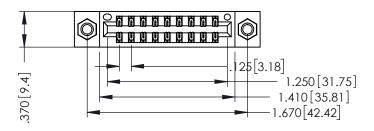

346/396 SERIES CARD EDGE CONNECTOR PART NUMBER: 346-018-541-207

YOUR CONNECTION TO QUALITY & SERVICE

**EDAC INC** TORONTO, ONTARIO CANADA

THESE DRAWINGS AND SPECIFICATIONS ARE THE PROPERTY OF EDAC INC.,AND SHALL NOT BE REPRODUCED,OR COPIED OR USED AS THE BASIS FOR THE MANUFACTURE OR SALE OF APPARATUS WITHOUT WRITTEN PERMISSION.

| ACAD REFERENCE NO. |       | 346-ENG-MASTER |           |
|--------------------|-------|----------------|-----------|
| DRAWN:             | J.LEE | DATE: AF       | PR. 22/09 |
| CHECKED:           |       | DATE:          |           |
| SCALE:             | 1:1   | SHEET 1        | OF 2      |
| DRAWING NUMBER     |       |                | ISSUE     |

THIS IS A C.A.D. GENERATED DRAWING DO NOT MAKE MANUAL REVISIONS TO MASTER.

ISSUE NUMBER

ORIGINAL

1

INSULATOR MATERIAL: THERMOPLASTIC POLYESTER, UL 94V-0 CONTACT MATERIAL; COPPER, NICKEL, TIN ALLOY CA-725 CONTACT PLATING: GOLD ON THE MATING AREA, TIN-LEAD ON THE CONTACT TAILS, NICKEL UNDERPLATE