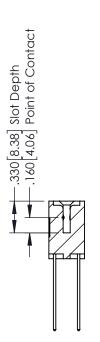

## **Contact Code 555**

## **Contact Code 556**

INSULATOR MATERIAL: THERMOPLASTIC POLYESTER, UL 94V-0 CONTACT MATERIAL; COPPER, NICKEL, TIN ALLOY CA-725 CONTACT PLATING: GOLD ON THE MATING AREA, TIN-LEAD

ON THE CONTACT TAILS, NICKEL UNDERPLATE

## 346/396 SERIES CARD EDGE CONNECTOR CONTACT CODE 555,556,558,559,560 DIMENSIONS

YOUR CONNECTION TO QUALITY & SERVICE

**EDAC INC** TORONTO, ONTARIO CANADA

THESE DRAWINGS AND SPECIFICATIONS ARE THE PROPERTY OF EDAC INC.,AND SHALL NOT BE REPRODUCED, OR COPIED OR USED AS THE BASIS FOR THE MANUFACTURE OR SALE OF APPARATUS WITHOUT WRITTEN PERMISSION.