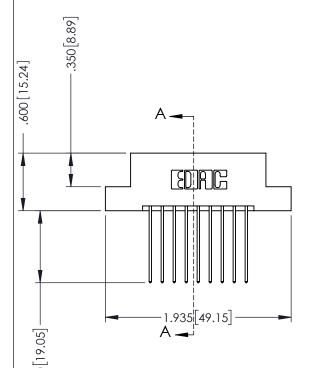

346-ENG-MASTER

SECTION A-A

ISSUE NUMBER ORIGINAL 1

| ACAD REFERENCE NO. |       | 346-ENG-MASTER |           |
|--------------------|-------|----------------|-----------|
| DRAWN:             | J.LEE | DATE: AF       | PR. 22/09 |
| CHECKED:           |       | DATE:          |           |
| SCALE:             | 1:1   | SHEET 1        | OF 2      |
| DRAWING NUMBER     |       |                | ISSUE     |