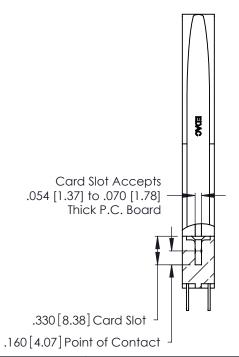

THIS IS A C.A.D. GENERATED DRAWING DO NOT MAKE MANUAL REVISIONS TO MASTER.

ISSUE NUMBER

ORIGINAL

1

**Contact Code 555** 

Contact Code 556

**Contact Code 558** 

**Contact Code 559** 

Contact Code 560

INSULATOR MATERIAL: THERMOPLASTIC POLYESTER, UL 94V-0 CONTACT MATERIAL; COPPER, NICKEL, TIN ALLOY CA-725 CONTACT PLATING: GOLD ON THE MATING AREA, TIN-LEAD

ON THE CONTACT TAILS, NICKEL UNDERPLATE