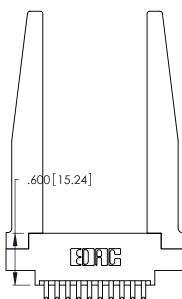

THIS IS A C.A.D. GENERATED DRAWING DO NOT MAKE MANUAL REVISIONS TO MASTER.

ISSUE NUMBER

ORIGINAL

1

**Contact Code 555** 

Contact Code 556

**Contact Code 558** 

**Contact Code 559** 

Contact Code 560

INSULATOR MATERIAL: THERMOPLASTIC POLYESTER, UL 94V-0 CONTACT MATERIAL; COPPER, NICKEL, TIN ALLOY CA-725 CONTACT PLATING: GOLD ON THE MATING AREA, TIN-LEAD

ON THE CONTACT TAILS, NICKEL UNDERPLATE