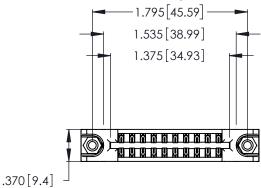

<u>Contact Dimensions:</u>
500-Wire Hole .050x.025 (1.27x0.64) - Tail LG. =.260 (6.60) .125 (3.18) Contact Spacing x .250 (6.35) Row Spacing

INSULATOR MATERIAL: THERMOPLASTIC POLYESTER, UL 94V-0 CONTACT MATERIAL; COPPER, NICKEL, TIN\_ALLOY CA-725

CONTACT PLATING: GOLD ON THE MATING AREA, TIN-LEAD ON THE CONTACT TAILS, NICKEL UNDERPLATE

THIS IS A C.A.D. GENERATED DRAWING DO NOT MAKE MANUAL REVISIONS TO MASTER.

ISSUE NUMBER

ORIGINAL

1

346/396 SERIES CARD EDGE CONNECTOR PART NUMBER: 346-020-500-878