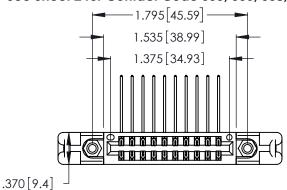

Contact Dimensions:
558-90 Degree Bend (Code 541 Contacts)
See Sheet 2 for Contact Code 555, 556, 558, 559, 560 Dimensions

- INSULATOR MATERIAL: THERMOPLASTIC POLYESTER, UL 94V-0 CONTACT MATERIAL; COPPER, NICKEL, TIN ALLOY CA-725
- CONTACT PLATING: GOLD ON THE MATING AREA, TIN-LEAD ON THE CONTACT TAILS, NICKEL UNDERPLATE

THIS IS A C.A.D. GENERATED DRAWING DO NOT MAKE MANUAL REVISIONS TO MASTER.

1

346/396 SERIES CARD EDGE CONNECTOR PART NUMBER: 346-020-558-258

**EDAC INC** TORONTO, ONTARIO CANADA

THESE DRAWINGS AND SPECIFICATIONS ARE THE PROPERTY OF EDAC INC.,AND SHALL NOT BE REPRODUCED, OR COPIED OR USED AS THE BASIS FOR THE MANUFACTURE OR SALE OF APPARATUS WITHOUT WRITTEN PERMISSION.