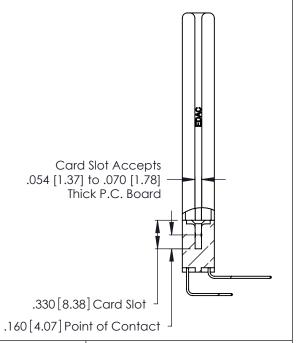

THIS IS A C.A.D. GENERATED DRAWING DO NOT MAKE MANUAL REVISIONS TO MASTER.

ISSUE NUMBER

ORIGINAL

1

**Contact Code 555** 

Contact Code 556

**Contact Code 558** 

**Contact Code 559** 

Contact Code 560

INSULATOR MATERIAL: THERMOPLASTIC POLYESTER, UL 94V-0 CONTACT MATERIAL; COPPER, NICKEL, TIN ALLOY CA-725 CONTACT PLATING: GOLD ON THE MATING AREA, TIN-LEAD

ON THE CONTACT TAILS, NICKEL UNDERPLATE