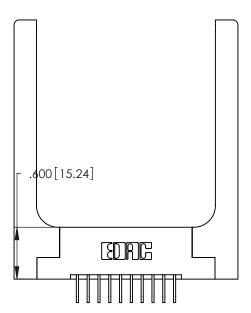

THIS IS A C.A.D. GENERATED DRAWING DO NOT MAKE MANUAL REVISIONS TO MASTER.

1

346/396 SERIES CARD EDGE CONNECTOR PART NUMBER: 346-020-558-258

**EDAC INC** TORONTO, ONTARIO CANADA

THESE DRAWINGS AND SPECIFICATIONS ARE THE PROPERTY OF EDAC INC.,AND SHALL NOT BE REPRODUCED, OR COPIED OR USED AS THE BASIS FOR THE MANUFACTURE OR SALE OF APPARATUS WITHOUT WRITTEN PERMISSION.