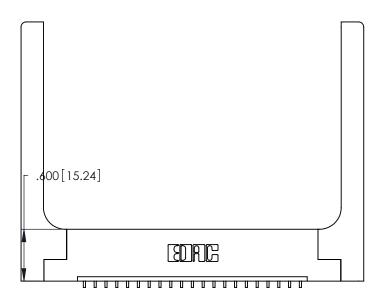

Contact Dimensions:
559-90 Degree Bend (Code 541 Contacts)
See Sheet 2 for Contact Code 555, 556, 558, 559, 560 Dimensions

THIS IS A C.A.D. GENERATED DRAWING DO NOT MAKE MANUAL REVISIONS TO MASTER.

1

INSULATOR MATERIAL: THERMOPLASTIC POLYESTER, UL 94V-0 CONTACT MATERIAL; COPPER, NICKEL, TIN\_ALLOY CA-725

CONTACT PLATING: GOLD ON THE MATING AREA, TIN-LEAD ON THE CONTACT TAILS, NICKEL UNDERPLATE

346/396 SERIES CARD EDGE CONNECTOR PART NUMBER: 346-021-559-158

YOUR CONNECTION TO QUALITY & SERVICE

**EDAC INC** TORONTO, ONTARIO CANADA