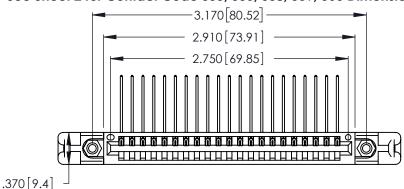

Contact Dimensions:
559-90 Degree Bend (Code 541 Contacts)
See Sheet 2 for Contact Code 555, 556, 558, 559, 560 Dimensions

THIS IS A C.A.D. GENERATED DRAWING DO NOT MAKE MANUAL REVISIONS TO MASTER.

1

INSULATOR MATERIAL: THERMOPLASTIC POLYESTER, UL 94V-0 CONTACT MATERIAL; COPPER, NICKEL, TIN\_ALLOY CA-725

CONTACT PLATING: GOLD ON THE MATING AREA, TIN-LEAD ON THE CONTACT TAILS, NICKEL UNDERPLATE

346/396 SERIES CARD EDGE CONNECTOR PART NUMBER: 346-021-559-158

YOUR CONNECTION TO QUALITY & SERVICE

**EDAC INC** TORONTO, ONTARIO CANADA