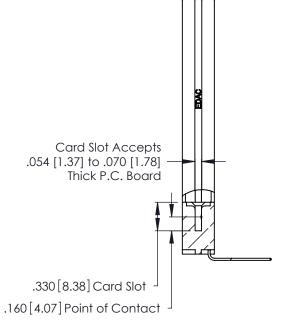

Contact Dimensions:
559-90 Degree Bend (Code 541 Contacts)
See Sheet 2 for Contact Code 555, 556, 558, 559, 560 Dimensions

THIS IS A C.A.D. GENERATED DRAWING DO NOT MAKE MANUAL REVISIONS TO MASTER.

1

INSULATOR MATERIAL: THERMOPLASTIC POLYESTER, UL 94V-0 CONTACT MATERIAL; COPPER, NICKEL, TIN\_ALLOY CA-725

CONTACT PLATING: GOLD ON THE MATING AREA, TIN-LEAD ON THE CONTACT TAILS, NICKEL UNDERPLATE

346/396 SERIES CARD EDGE CONNECTOR PART NUMBER: 346-021-559-158

YOUR CONNECTION TO QUALITY & SERVICE

**EDAC INC** TORONTO, ONTARIO CANADA