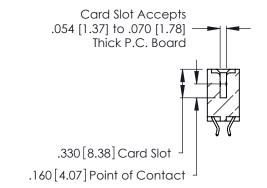

THIS IS A C.A.D. GENERATED DRAWING DO NOT MAKE MANUAL REVISIONS TO MASTER.

ISSUE NUMBER

ORIGINAL

1

**Contact Code 555** 

Contact Code 556

**Contact Code 558** 

**Contact Code 559** 

Contact Code 560

INSULATOR MATERIAL: THERMOPLASTIC POLYESTER, UL 94V-0 CONTACT MATERIAL; COPPER, NICKEL, TIN ALLOY CA-725 CONTACT PLATING: GOLD ON THE MATING AREA, TIN-LEAD

ON THE CONTACT TAILS, NICKEL UNDERPLATE

346/396 SERIES CARD EDGE CONNECTOR CONTACT CODE 555,556,558,559,560 DIMENSIONS

YOUR CONNECTION TO QUALITY & SERVICE

**EDAC INC** TORONTO, ONTARIO CANADA

THESE DRAWINGS AND SPECIFICATIONS ARE THE PROPERTY OF EDAC INC.,AND SHALL NOT BE REPRODUCED, OR COPIED OR USED AS THE BASIS FOR THE MANUFACTURE OR SALE OF APPARATUS WITHOUT WRITTEN PERMISSION.