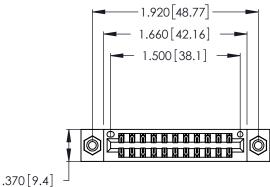

<u>Contact Dimensions:</u>
556-Extender Board Bend (Code 520 Contacts)
See Sheet 2 for Contact Code 555, 556, 558, 559, 560 Dimensions

- INSULATOR MATERIAL: THERMOPLASTIC POLYESTER, UL 94V-0 CONTACT MATERIAL; COPPER, NICKEL, TIN\_ALLOY CA-725
- CONTACT PLATING: GOLD ON THE MATING AREA, TIN-LEAD ON THE CONTACT TAILS, NICKEL UNDERPLATE

THIS IS A C.A.D. GENERATED DRAWING DO NOT MAKE MANUAL REVISIONS TO MASTER.

ISSUE NUMBER ORIGINAL 1

346/396 SERIES CARD EDGE CONNECTOR PART NUMBER: 346-022-556-208

**EDAC INC** TORONTO, ONTARIO CANADA

THESE DRAWINGS AND SPECIFICATIONS ARE THE PROPERTY OF EDAC INC., AND SHALL NOT BE REPRODUCED, OR COPIED OR USED AS THE BASIS FOR THE MANUFACTURE OR SALE OF APPARATUS WITHOUT WRITTEN PERMISSION.