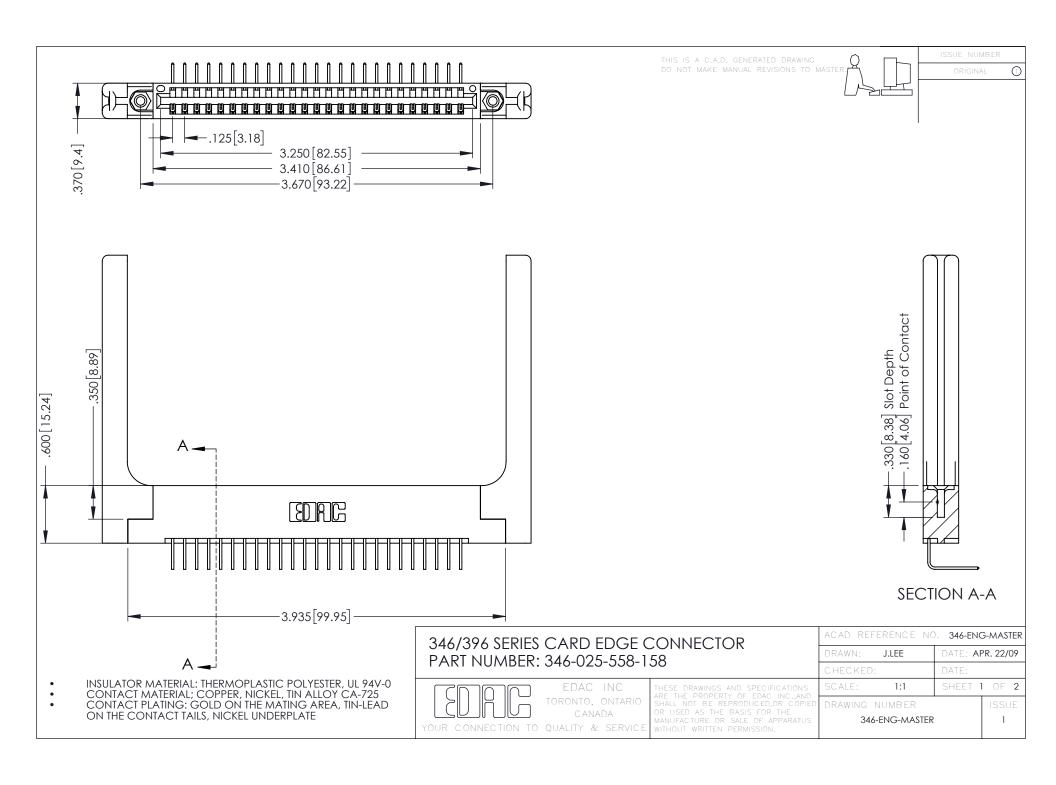

**Contact Code 555** 

**Contact Code 556** 

INSULATOR MATERIAL: THERMOPLASTIC POLYESTER, UL 94V-0 CONTACT MATERIAL; COPPER, NICKEL, TIN ALLOY CA-725 CONTACT PLATING: GOLD ON THE MATING AREA, TIN-LEAD

ON THE CONTACT TAILS, NICKEL UNDERPLATE

## 346/396 SERIES CARD EDGE CONNECTOR CONTACT CODE 555,556,558,559,560 DIMENSIONS

YOUR CONNECTION TO QUALITY & SERVICE

|   | ACAD REFERENCE NO. 346-ENG-MASTER |                  |
|---|-----------------------------------|------------------|
|   | DRAWN: J.LEE                      | DATE: APR. 22/09 |
|   | CHECKED:                          | DATE:            |
|   | SCALE: 1:1                        | SHEET 2 OF 2     |
| D | DRAWING NUMBER                    | ISSUE            |