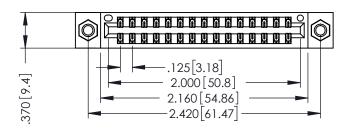

TORONTO, ONTARIO CANADA

PART NUMBER: 346-030-521-207

346/396 SERIES CARD EDGE CONNECTOR

**EDAC INC** 

YOUR CONNECTION TO QUALITY & SERVICE

THESE DRAWINGS AND SPECIFICATIONS ARE THE PROPERTY OF EDAC INC.,AND SHALL NOT BE REPRODUCED, OR COPIED OR USED AS THE BASIS FOR THE MANUFACTURE OR SALE OF APPARATUS WITHOUT WRITTEN PERMISSION.

| ACAD REFERENCE NO. |     | 346-ENG-MASTER   |       |
|--------------------|-----|------------------|-------|
| DRAWN: J.LEE       |     | DATE: APR. 22/09 |       |
| CHECKED:           |     | DATE:            |       |
| SCALE:             | 1:1 | SHEET 1          | OF 2  |
| DRAWING NUMBER     |     |                  | ISSUE |