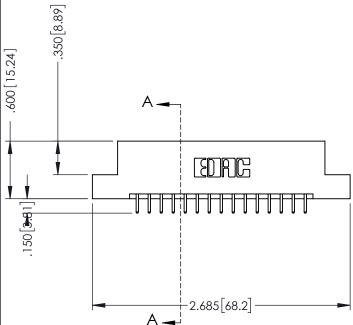

346-ENG-MASTER

.330 [8.38] Slot Depth .160 [4.06] Point of Contact

SECTION A-A

ISSUE NUMBER ORIGINAL 1

## 346/396 SERIES CARD EDGE CONNECTOR CONTACT CODE 555,556,558,559,560 DIMENSIONS

YOUR CONNECTION TO QUALITY & SERVICE

**EDAC INC** TORONTO, ONTARIO CANADA

THESE DRAWINGS AND SPECIFICATIONS ARE THE PROPERTY OF EDAC INC.,AND SHALL NOT BE REPRODUCED, OR COPIED OR USED AS THE BASIS FOR THE MANUFACTURE OR SALE OF APPARATUS WITHOUT WRITTEN PERMISSION.

|  | ACAD REFERENCE NO. | 346-ENG-MASTER   |  |
|--|--------------------|------------------|--|
|  | DRAWN: J.LEE       | DATE: APR. 22/09 |  |
|  | CHECKED:           | DATE:            |  |
|  | SCALE: 1:1         | SHEET 2 OF 2     |  |
|  | DRAWING NUMBER     | ISSUE            |  |
|  | 346-ENG-MASTER     | 1                |  |