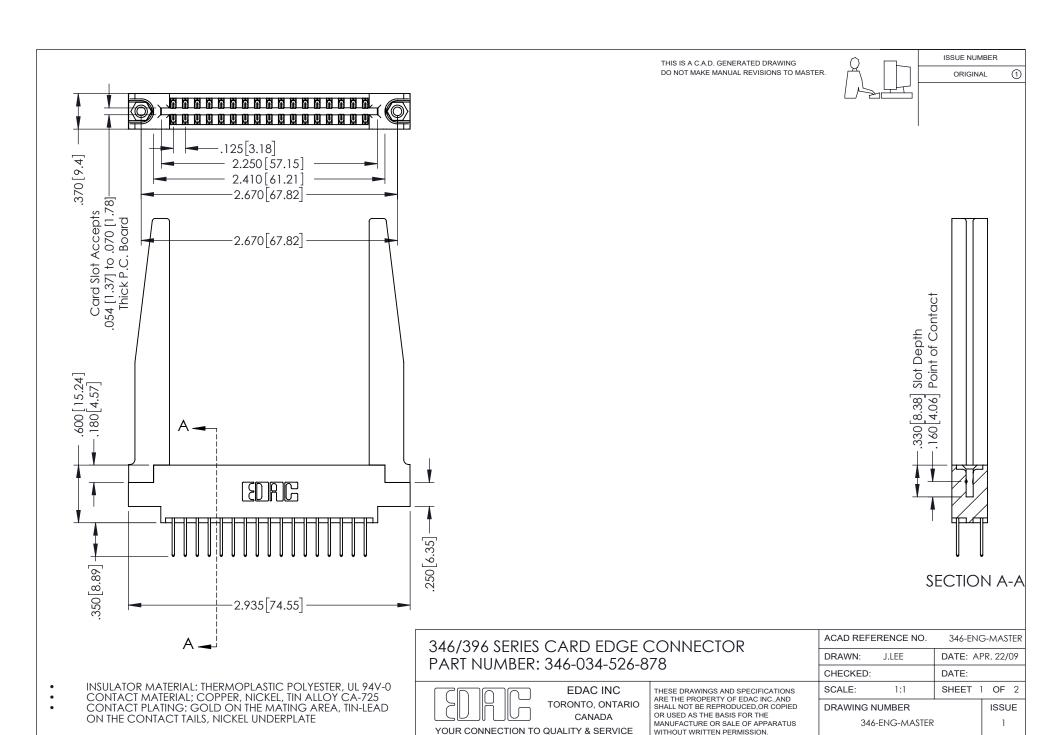

## **Contact Code 556**

INSULATOR MATERIAL: THERMOPLASTIC POLYESTER, UL 94V-0 CONTACT MATERIAL; COPPER, NICKEL, TIN ALLOY CA-725 CONTACT PLATING: GOLD ON THE MATING AREA, TIN-LEAD

ON THE CONTACT TAILS, NICKEL UNDERPLATE

## 346/396 SERIES CARD EDGE CONNECTOR CONTACT CODE 555,556,558,559,560 DIMENSIONS

YOUR CONNECTION TO QUALITY & SERVICE

**EDAC INC** TORONTO, ONTARIO CANADA

THESE DRAWINGS AND SPECIFICATIONS ARE THE PROPERTY OF EDAC INC.,AND SHALL NOT BE REPRODUCED, OR COPIED OR USED AS THE BASIS FOR THE MANUFACTURE OR SALE OF APPARATUS WITHOUT WRITTEN PERMISSION.