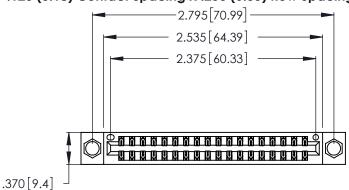

<u>Contact Dimensions:</u>
540-Wire Wrap .025 Sq. (0.64 Sq.) - Tail LG. =.560 (14.22) .125 (3.18) Contact Spacing x .250 (6.35) Row Spacing

- INSULATOR MATERIAL: THERMOPLASTIC POLYESTER, UL 94V-0 CONTACT MATERIAL; COPPER, NICKEL, TIN ALLOY CA-725
- CONTACT PLATING: GOLD ON THE MATING AREA, TIN-LEAD ON THE CONTACT TAILS, NICKEL UNDERPLATE

THIS IS A C.A.D. GENERATED DRAWING DO NOT MAKE MANUAL REVISIONS TO MASTER.

1

346/396 SERIES CARD EDGE CONNECTOR PART NUMBER: 346-036-540-204

**EDAC INC** TORONTO, ONTARIO CANADA

THESE DRAWINGS AND SPECIFICATIONS ARE THE PROPERTY OF EDAC INC.,AND SHALL NOT BE REPRODUCED, OR COPIED OR USED AS THE BASIS FOR THE MANUFACTURE OR SALE OF APPARATUS WITHOUT WRITTEN PERMISSION.