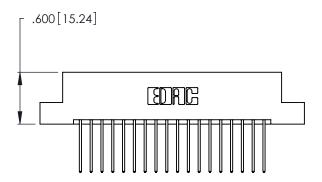

THIS IS A C.A.D. GENERATED DRAWING DO NOT MAKE MANUAL REVISIONS TO MASTER.

1

346/396 SERIES CARD EDGE CONNECTOR PART NUMBER: 346-036-540-204

**EDAC INC** TORONTO, ONTARIO CANADA

THESE DRAWINGS AND SPECIFICATIONS ARE THE PROPERTY OF EDAC INC.,AND SHALL NOT BE REPRODUCED, OR COPIED OR USED AS THE BASIS FOR THE MANUFACTURE OR SALE OF APPARATUS WITHOUT WRITTEN PERMISSION.