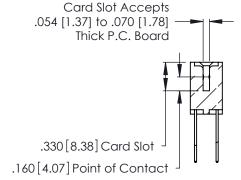

THIS IS A C.A.D. GENERATED DRAWING DO NOT MAKE MANUAL REVISIONS TO MASTER.

ISSUE NUMBER

ORIGINAL

1

**Contact Code 555** 

Contact Code 556

**Contact Code 558** 

**Contact Code 559** 

Contact Code 560

INSULATOR MATERIAL: THERMOPLASTIC POLYESTER, UL 94V-0 CONTACT MATERIAL; COPPER, NICKEL, TIN ALLOY CA-725 CONTACT PLATING: GOLD ON THE MATING AREA, TIN-LEAD

ON THE CONTACT TAILS, NICKEL UNDERPLATE

346/396 SERIES CARD EDGE CONNECTOR CONTACT CODE 555,556,558,559,560 DIMENSIONS

YOUR CONNECTION TO QUALITY & SERVICE

**EDAC INC** TORONTO, ONTARIO CANADA

THESE DRAWINGS AND SPECIFICATIONS ARE THE PROPERTY OF EDAC INC.,AND SHALL NOT BE REPRODUCED, OR COPIED OR USED AS THE BASIS FOR THE MANUFACTURE OR SALE OF APPARATUS WITHOUT WRITTEN PERMISSION.