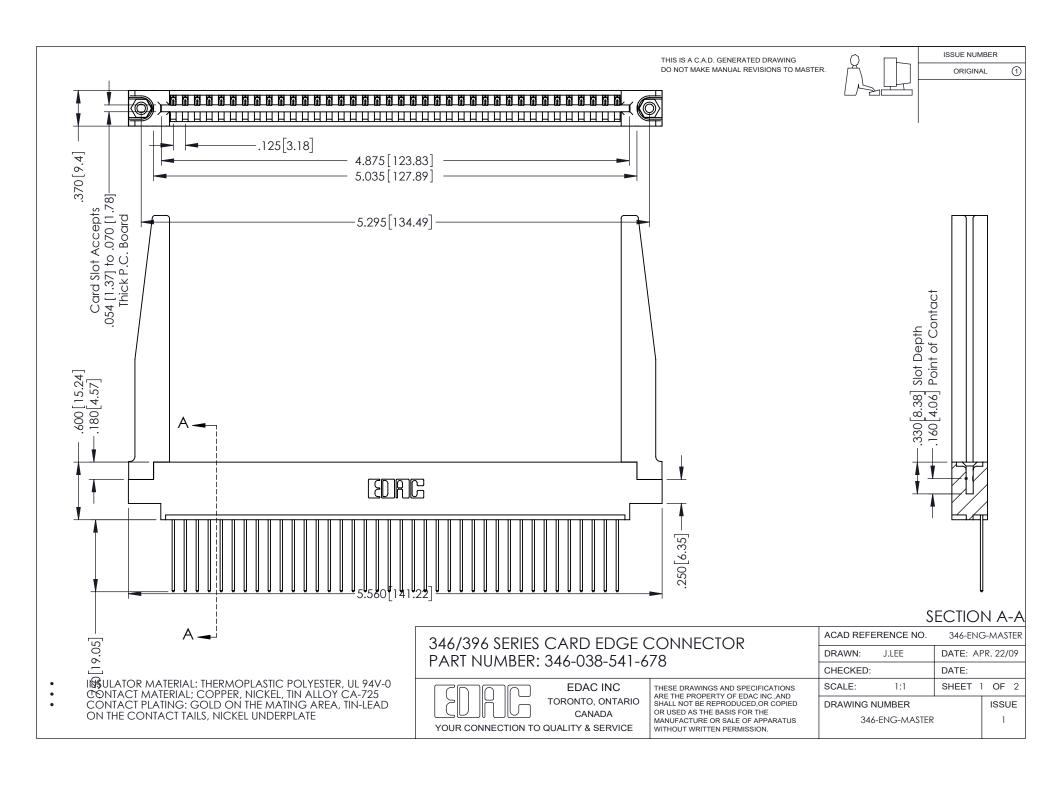

## **Contact Code 556**

INSULATOR MATERIAL: THERMOPLASTIC POLYESTER, UL 94V-0 CONTACT MATERIAL; COPPER, NICKEL, TIN ALLOY CA-725 CONTACT PLATING: GOLD ON THE MATING AREA, TIN-LEAD

ON THE CONTACT TAILS, NICKEL UNDERPLATE