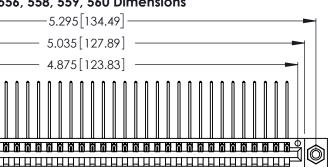

THIS IS A C.A.D. GENERATED DRAWING DO NOT MAKE MANUAL REVISIONS TO MASTER.

ISSUE NUMBER

ORIGINAL

1

**Contact Code 555** 

Contact Code 556

**Contact Code 558** 

**Contact Code 559** 

Contact Code 560

INSULATOR MATERIAL: THERMOPLASTIC POLYESTER, UL 94V-0 CONTACT MATERIAL; COPPER, NICKEL, TIN ALLOY CA-725 CONTACT PLATING: GOLD ON THE MATING AREA, TIN-LEAD

ON THE CONTACT TAILS, NICKEL UNDERPLATE

346/396 SERIES CARD EDGE CONNECTOR CONTACT CODE 555,556,558,559,560 DIMENSIONS

YOUR CONNECTION TO QUALITY & SERVICE

**EDAC INC** TORONTO, ONTARIO CANADA

THESE DRAWINGS AND SPECIFICATIONS ARE THE PROPERTY OF EDAC INC.,AND SHALL NOT BE REPRODUCED, OR COPIED OR USED AS THE BASIS FOR THE MANUFACTURE OR SALE OF APPARATUS WITHOUT WRITTEN PERMISSION.