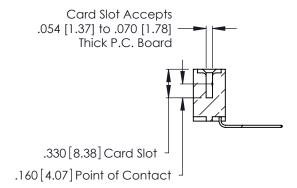

Contact Dimensions:
559-90 Degree Bend (Code 541 Contacts)
See Sheet 2 for Contact Code 555, 556, 558, 559, 560 Dimensions

.370 [9.4]

THIS IS A C.A.D. GENERATED DRAWING DO NOT MAKE MANUAL REVISIONS TO MASTER.

.600 [15.24]

INSULATOR MATERIAL: THERMOPLASTIC POLYESTER, UL 94V-0 CONTACT MATERIAL; COPPER, NICKEL, TIN ALLOY CA-725

CONTACT PLATING: GOLD ON THE MATING AREA, TIN-LEAD ON THE CONTACT TAILS, NICKEL UNDERPLATE