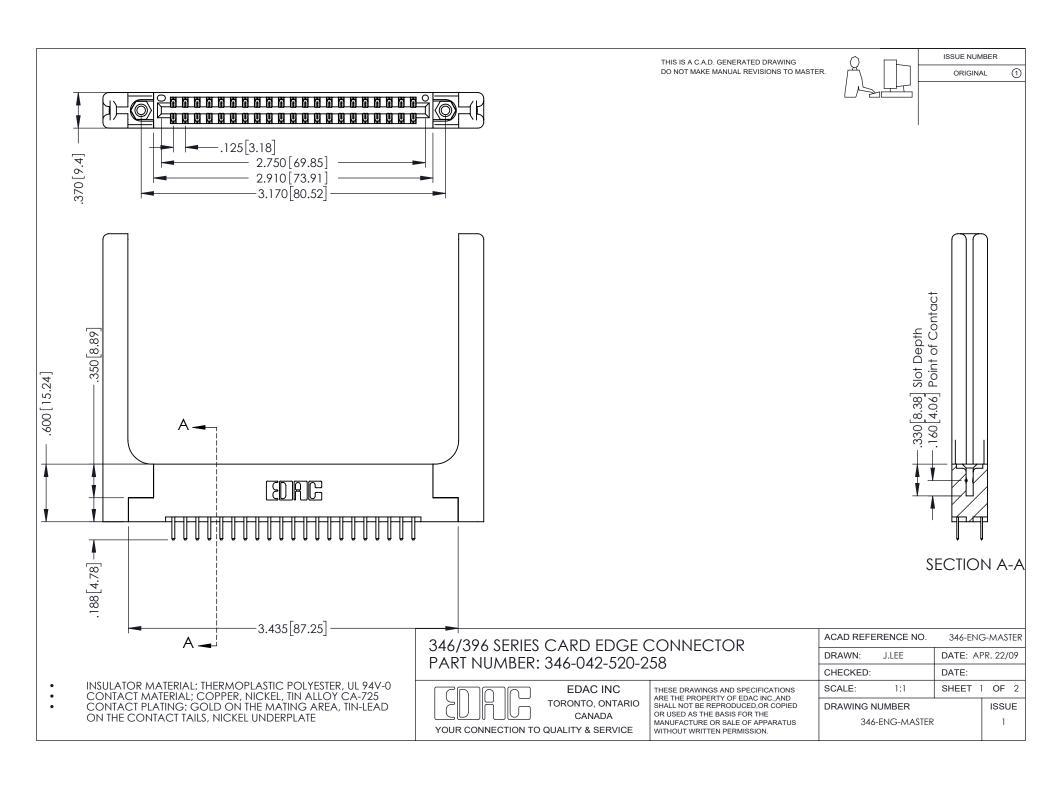

## **Contact Code 556**

INSULATOR MATERIAL: THERMOPLASTIC POLYESTER, UL 94V-0 CONTACT MATERIAL; COPPER, NICKEL, TIN ALLOY CA-725 CONTACT PLATING: GOLD ON THE MATING AREA, TIN-LEAD

ON THE CONTACT TAILS, NICKEL UNDERPLATE

## 346/396 SERIES CARD EDGE CONNECTOR CONTACT CODE 555,556,558,559,560 DIMENSIONS

YOUR CONNECTION TO QUALITY & SERVICE

**EDAC INC** TORONTO, ONTARIO CANADA

THESE DRAWINGS AND SPECIFICATIONS ARE THE PROPERTY OF EDAC INC.,AND SHALL NOT BE REPRODUCED, OR COPIED OR USED AS THE BASIS FOR THE MANUFACTURE OR SALE OF APPARATUS WITHOUT WRITTEN PERMISSION.