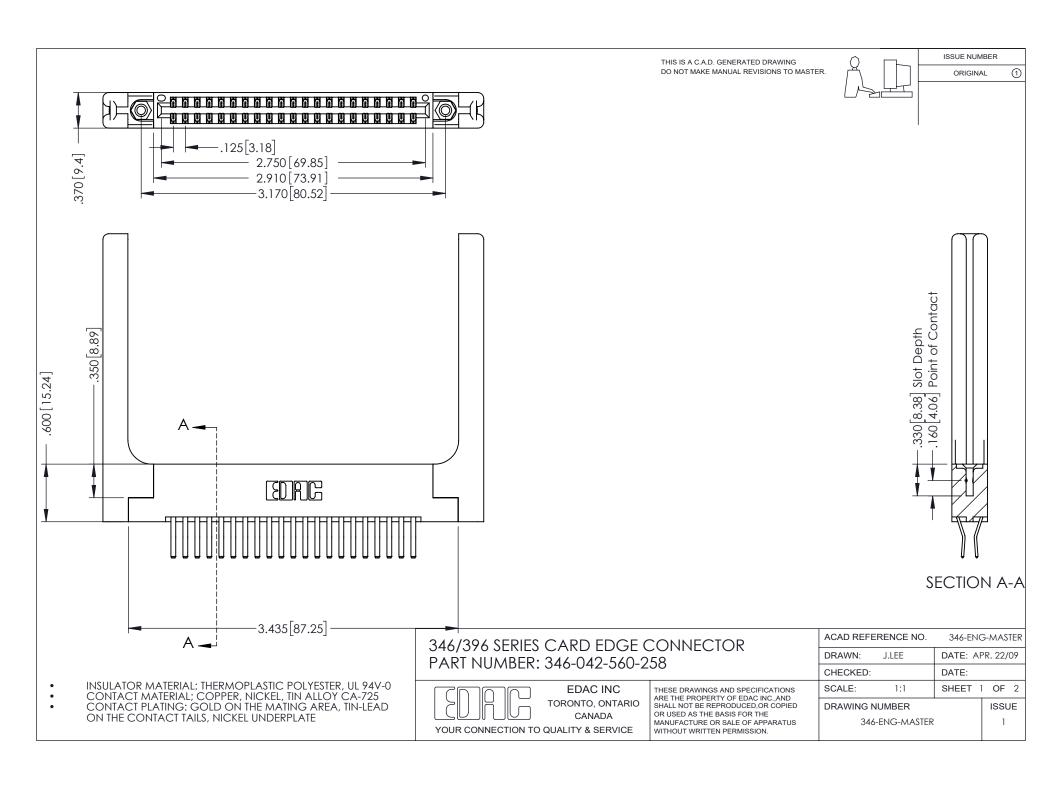

## **Contact Code 556**

INSULATOR MATERIAL: THERMOPLASTIC POLYESTER, UL 94V-0 CONTACT MATERIAL; COPPER, NICKEL, TIN ALLOY CA-725 CONTACT PLATING: GOLD ON THE MATING AREA, TIN-LEAD

ON THE CONTACT TAILS, NICKEL UNDERPLATE

## 346/396 SERIES CARD EDGE CONNECTOR CONTACT CODE 555,556,558,559,560 DIMENSIONS

YOUR CONNECTION TO QUALITY & SERVICE

**EDAC INC** TORONTO, ONTARIO CANADA

THESE DRAWINGS AND SPECIFICATIONS ARE THE PROPERTY OF EDAC INC.,AND SHALL NOT BE REPRODUCED, OR COPIED OR USED AS THE BASIS FOR THE MANUFACTURE OR SALE OF APPARATUS WITHOUT WRITTEN PERMISSION.