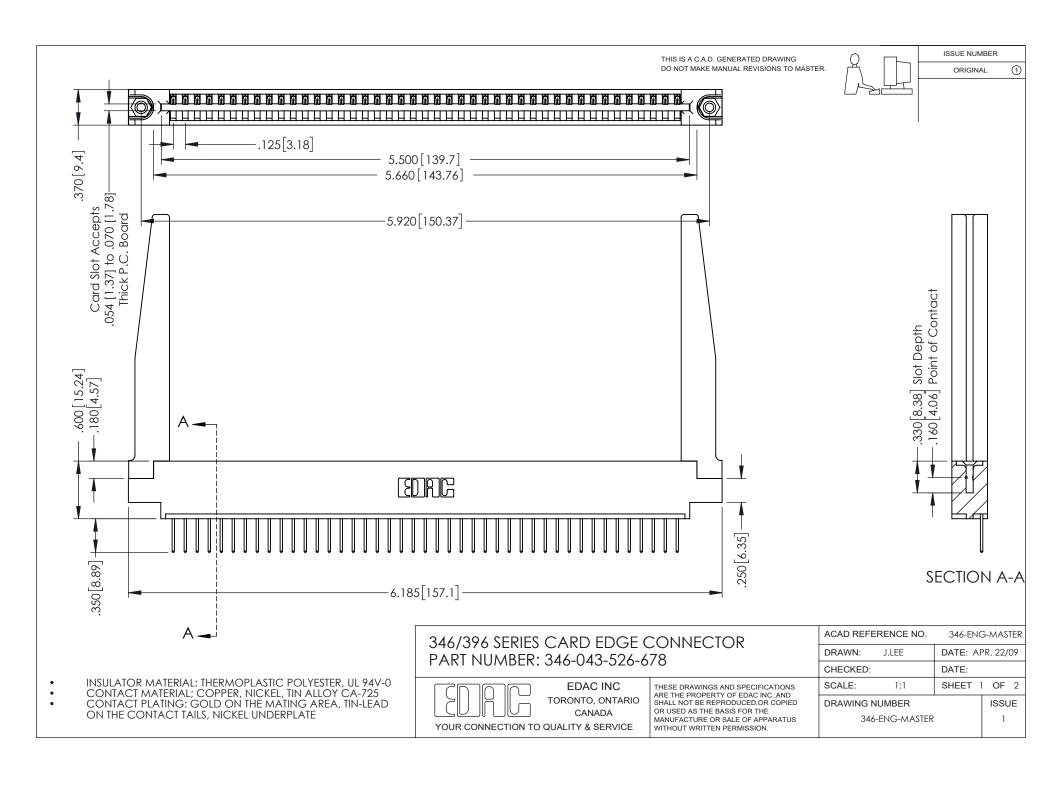

## **Contact Code 556**

INSULATOR MATERIAL: THERMOPLASTIC POLYESTER, UL 94V-0 CONTACT MATERIAL; COPPER, NICKEL, TIN ALLOY CA-725 CONTACT PLATING: GOLD ON THE MATING AREA, TIN-LEAD

ON THE CONTACT TAILS, NICKEL UNDERPLATE

## 346/396 SERIES CARD EDGE CONNECTOR CONTACT CODE 555,556,558,559,560 DIMENSIONS

YOUR CONNECTION TO QUALITY & SERVICE

**EDAC INC** TORONTO, ONTARIO CANADA

THESE DRAWINGS AND SPECIFICATIONS ARE THE PROPERTY OF EDAC INC.,AND SHALL NOT BE REPRODUCED, OR COPIED OR USED AS THE BASIS FOR THE MANUFACTURE OR SALE OF APPARATUS WITHOUT WRITTEN PERMISSION.