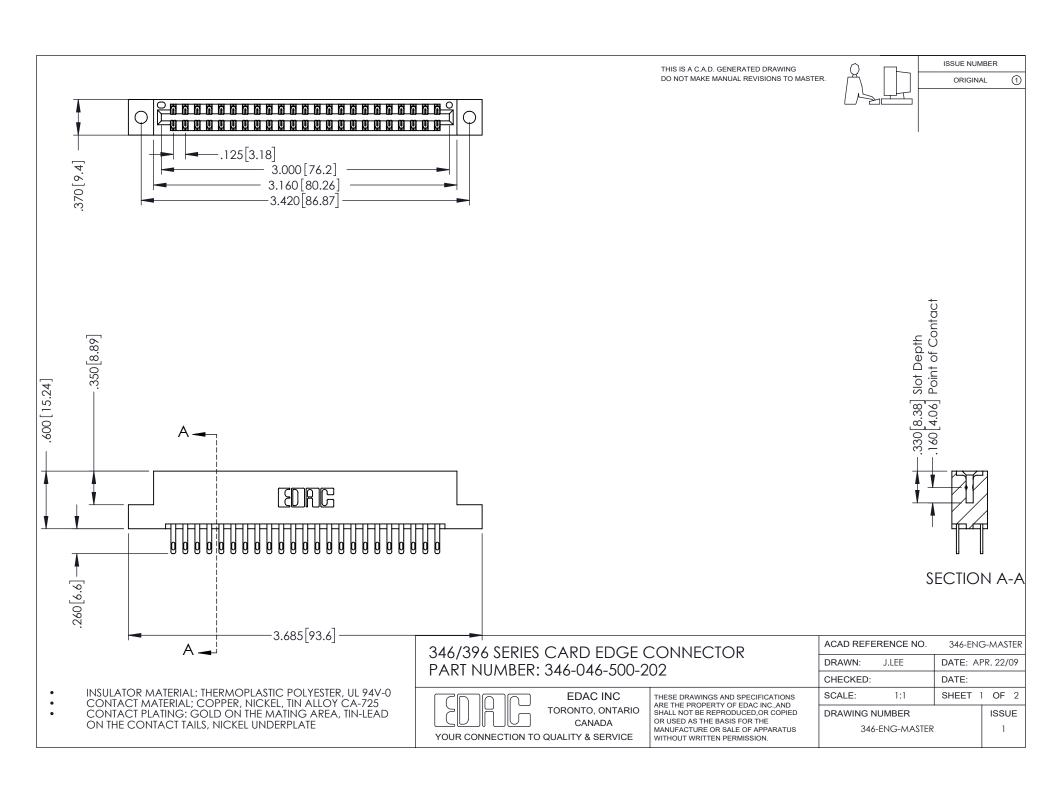

## **Contact Code 556**

INSULATOR MATERIAL: THERMOPLASTIC POLYESTER, UL 94V-0 CONTACT MATERIAL; COPPER, NICKEL, TIN ALLOY CA-725 CONTACT PLATING: GOLD ON THE MATING AREA, TIN-LEAD

ON THE CONTACT TAILS, NICKEL UNDERPLATE

## 346/396 SERIES CARD EDGE CONNECTOR CONTACT CODE 555,556,558,559,560 DIMENSIONS

YOUR CONNECTION TO QUALITY & SERVICE

**EDAC INC** TORONTO, ONTARIO CANADA

THESE DRAWINGS AND SPECIFICATIONS ARE THE PROPERTY OF EDAC INC.,AND SHALL NOT BE REPRODUCED, OR COPIED OR USED AS THE BASIS FOR THE MANUFACTURE OR SALE OF APPARATUS WITHOUT WRITTEN PERMISSION.