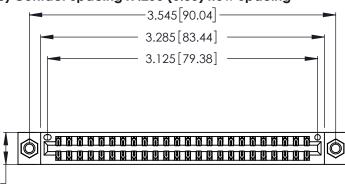

THIS IS A C.A.D. GENERATED DRAWING DO NOT MAKE MANUAL REVISIONS TO MASTER.

ISSUE NUMBER

ORIGINAL

1

**Contact Code 555** 

Contact Code 556

**Contact Code 558** 

**Contact Code 559** 

**Contact Code 560** 

INSULATOR MATERIAL: THERMOPLASTIC POLYESTER, UL 94V-0 CONTACT MATERIAL; COPPER, NICKEL, TIN ALLOY CA-725 CONTACT PLATING: GOLD ON THE MATING AREA, TIN-LEAD

ON THE CONTACT TAILS, NICKEL UNDERPLATE

346/396 SERIES CARD EDGE CONNECTOR CONTACT CODE 555,556,558,559,560 DIMENSIONS

YOUR CONNECTION TO QUALITY & SERVICE

**EDAC INC** TORONTO, ONTARIO CANADA

THESE DRAWINGS AND SPECIFICATIONS ARE THE PROPERTY OF EDAC INC.,AND SHALL NOT BE REPRODUCED, OR COPIED OR USED AS THE BASIS FOR THE MANUFACTURE OR SALE OF APPARATUS WITHOUT WRITTEN PERMISSION.