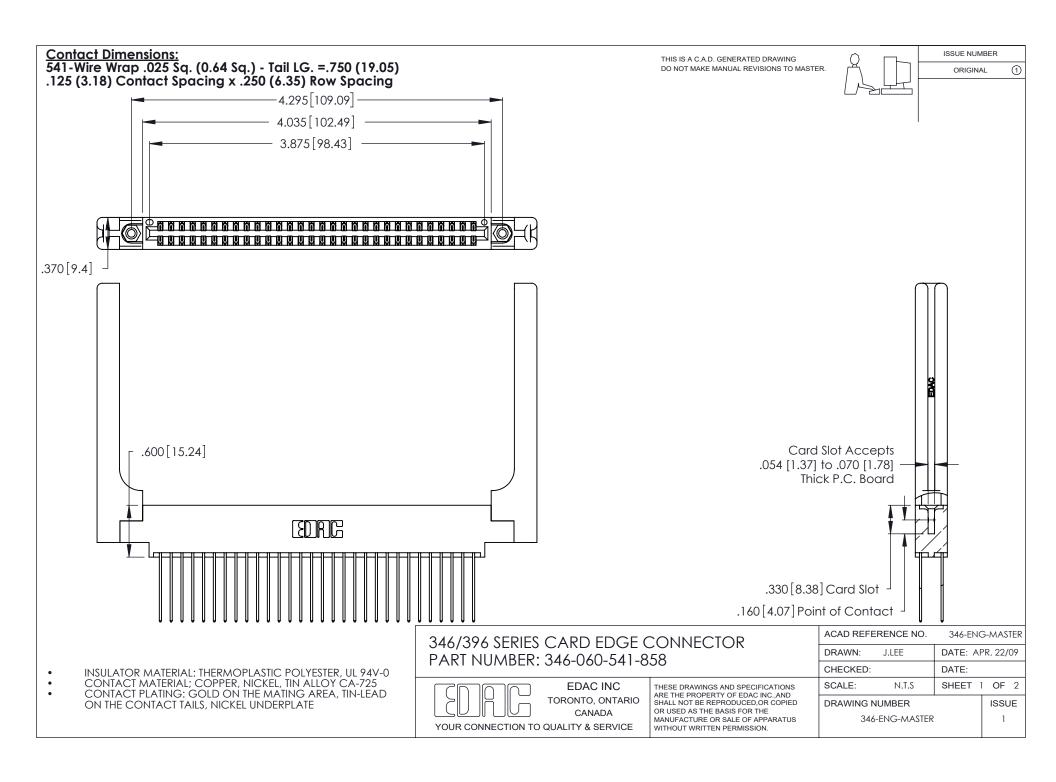

THIS IS A C.A.D. GENERATED DRAWING DO NOT MAKE MANUAL REVISIONS TO MASTER.

ISSUE NUMBER

ORIGINAL

1

**Contact Code 555** 

Contact Code 556

**Contact Code 558** 

**Contact Code 559** 

Contact Code 560

INSULATOR MATERIAL: THERMOPLASTIC POLYESTER, UL 94V-0 CONTACT MATERIAL; COPPER, NICKEL, TIN ALLOY CA-725 CONTACT PLATING: GOLD ON THE MATING AREA, TIN-LEAD ON THE CONTACT TAILS, NICKEL UNDERPLATE

346/396 SERIES CARD EDGE CONNECTOR CONTACT CODE 555,556,558,559,560 DIMENSIONS

YOUR CONNECTION TO QUALITY & SERVICE

**EDAC INC** TORONTO, ONTARIO CANADA

THESE DRAWINGS AND SPECIFICATIONS ARE THE PROPERTY OF EDAC INC.,AND SHALL NOT BE REPRODUCED, OR COPIED OR USED AS THE BASIS FOR THE MANUFACTURE OR SALE OF APPARATUS WITHOUT WRITTEN PERMISSION.