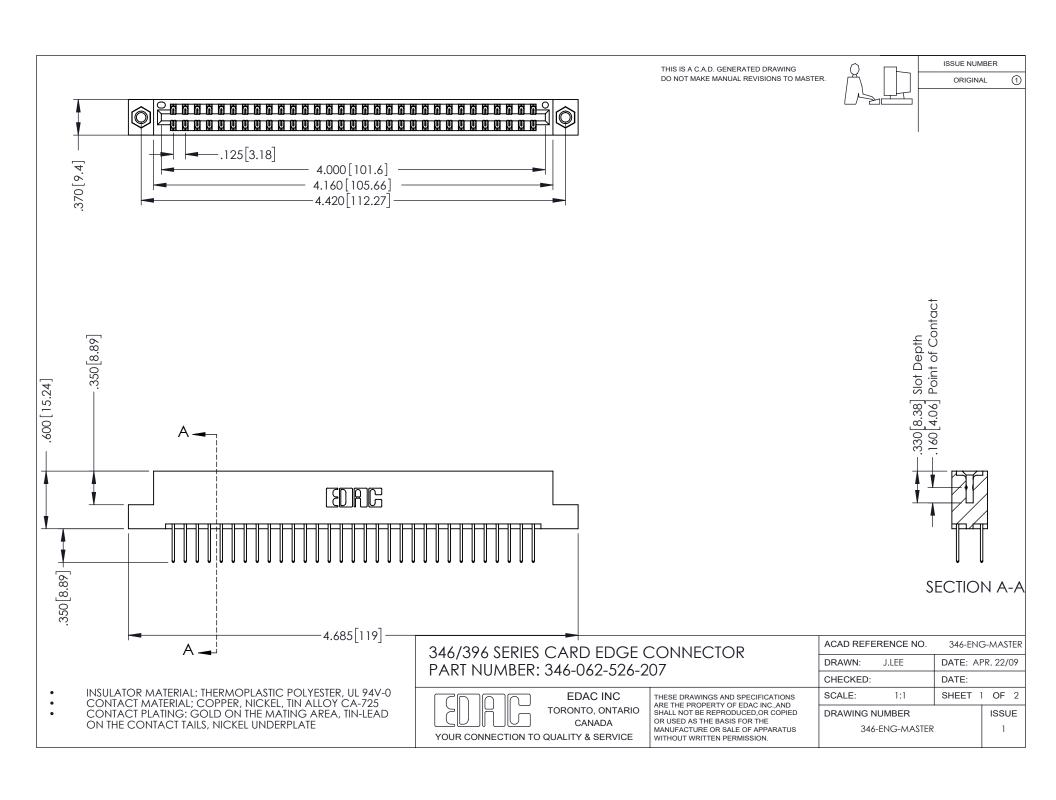

THIS IS A C.A.D. GENERATED DRAWING DO NOT MAKE MANUAL REVISIONS TO MASTER.

ORIGINAL 1

ISSUE NUMBER

**Contact Code 555** 

**Contact Code 556** 

INSULATOR MATERIAL: THERMOPLASTIC POLYESTER, UL 94V-0 CONTACT MATERIAL; COPPER, NICKEL, TIN ALLOY CA-725 CONTACT PLATING: GOLD ON THE MATING AREA, TIN-LEAD

ON THE CONTACT TAILS, NICKEL UNDERPLATE

## 346/396 SERIES CARD EDGE CONNECTOR CONTACT CODE 555,556,558,559,560 DIMENSIONS

YOUR CONNECTION TO QUALITY & SERVICE

**EDAC INC** TORONTO, ONTARIO CANADA

THESE DRAWINGS AND SPECIFICATIONS ARE THE PROPERTY OF EDAC INC.,AND SHALL NOT BE REPRODUCED, OR COPIED OR USED AS THE BASIS FOR THE MANUFACTURE OR SALE OF APPARATUS WITHOUT WRITTEN PERMISSION.