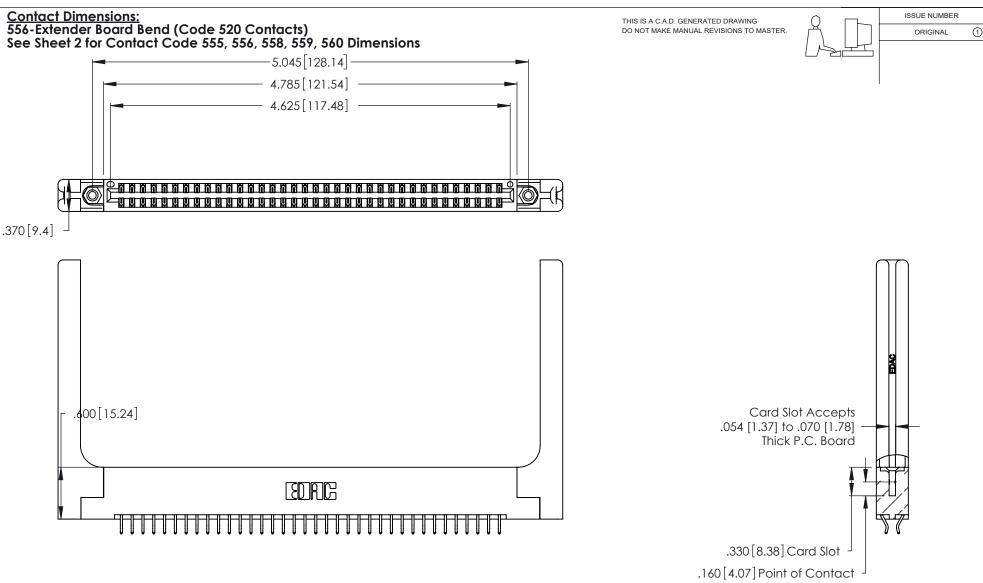

| 346/396 SERIES CARD EDGE CONNECTOR |
|------------------------------------|
| PART NUMBER: 346-072-556-258       |

**EDAC INC** TORONTO, ONTARIO CANADA

THESE DRAWINGS AND SPECIFICATIONS ARE THE PROPERTY OF EDAC INC., AND SHALL NOT BE REPRODUCED, OR COPIED OR USED AS THE BASIS FOR THE MANUFACTURE OR SALE OF APPARATUS WITHOUT WRITTEN PERMISSION.

- INSULATOR MATERIAL: THERMOPLASTIC POLYESTER, UL 94V-0 CONTACT MATERIAL; COPPER, NICKEL, TIN\_ALLOY CA-725
- CONTACT PLATING: GOLD ON THE MATING AREA, TIN-LEAD ON THE CONTACT TAILS, NICKEL UNDERPLATE