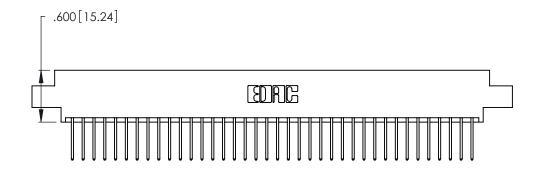

<u>Contact Dimensions:</u>
522-P.C. Tail .025 Sq. (0.64 Sq.) - Tail LG. =.440 (11.18)
.125 (3.18) Contact Spacing x .250 (6.35) Row Spacing

.370 [9.4]

-5.295 [134.49] 5.035 [127.89] 4.875[123.83] -

THIS IS A C.A.D. GENERATED DRAWING DO NOT MAKE MANUAL REVISIONS TO MASTER.

Card Slot Accepts .054 [1.37] to .070 [1.78] Thick P.C. Board .330 [8.38] Card Slot .160 [4.07] Point of Contact

INSULATOR MATERIAL: THERMOPLASTIC POLYESTER, UL 94V-0 CONTACT MATERIAL; COPPER, NICKEL, TIN\_ALLOY CA-725