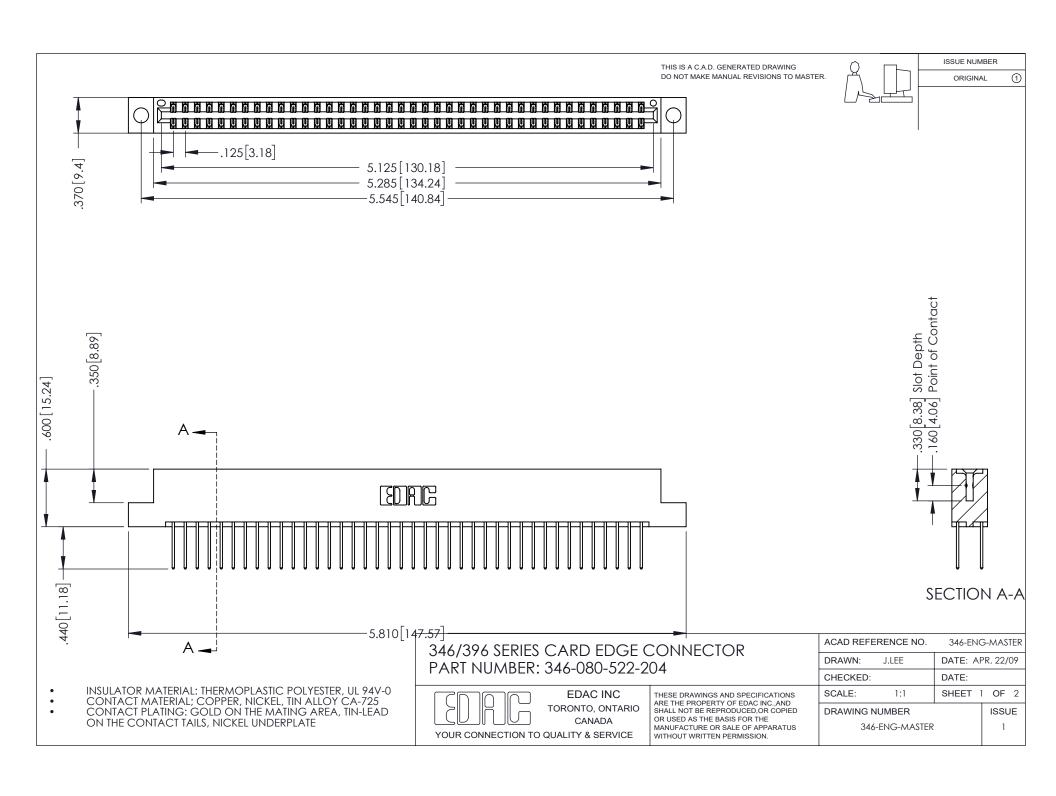

## **Contact Code 556**

INSULATOR MATERIAL: THERMOPLASTIC POLYESTER, UL 94V-0 CONTACT MATERIAL; COPPER, NICKEL, TIN ALLOY CA-725 CONTACT PLATING: GOLD ON THE MATING AREA, TIN-LEAD

ON THE CONTACT TAILS, NICKEL UNDERPLATE

## 346/396 SERIES CARD EDGE CONNECTOR CONTACT CODE 555,556,558,559,560 DIMENSIONS

YOUR CONNECTION TO QUALITY & SERVICE

**EDAC INC** TORONTO, ONTARIO CANADA

THESE DRAWINGS AND SPECIFICATIONS ARE THE PROPERTY OF EDAC INC.,AND SHALL NOT BE REPRODUCED, OR COPIED OR USED AS THE BASIS FOR THE MANUFACTURE OR SALE OF APPARATUS WITHOUT WRITTEN PERMISSION.