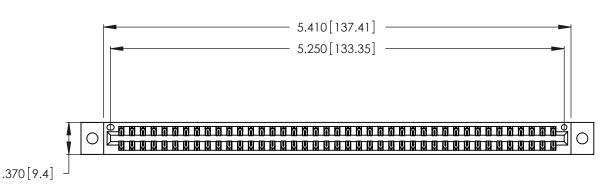

| 346/396 SERIES CARD EDGE CONNECT | OR |
|----------------------------------|----|
| PART NUMBER: 346-082-520-802     |    |

YOUR CONNECTION TO QUALITY & SERVICE

**EDAC INC** TORONTO, ONTARIO CANADA

THESE DRAWINGS AND SPECIFICATIONS ARE THE PROPERTY OF EDAC INC.,AND SHALL NOT BE REPRODUCED, OR COPIED OR USED AS THE BASIS FOR THE MANUFACTURE OR SALE OF APPARATUS WITHOUT WRITTEN PERMISSION.

<u>Contact Dimensions:</u>
520-P.C. Tail .030x.018 (0.76x0.46) - Tail LG. = .175 (4.45) .125 (3.18) Contact Spacing x .250 (6.35) Row Spacing

THIS IS A C.A.D. GENERATED DRAWING DO NOT MAKE MANUAL REVISIONS TO MASTER.

1

.600 [15.24] 

- INSULATOR MATERIAL: THERMOPLASTIC POLYESTER, UL 94V-0 CONTACT MATERIAL; COPPER, NICKEL, TIN\_ALLOY CA-725
- CONTACT PLATING: GOLD ON THE MATING AREA, TIN-LEAD ON THE CONTACT TAILS, NICKEL UNDERPLATE