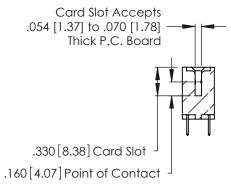

346/396 SERIES CARD EDGE CONNECTOR CONTACT CODE 555,556,558,559,560 DIMENSIONS

YOUR CONNECTION TO QUALITY & SERVICE

**EDAC INC** TORONTO, ONTARIO CANADA

THESE DRAWINGS AND SPECIFICATIONS ARE THE PROPERTY OF EDAC INC.,AND SHALL NOT BE REPRODUCED, OR COPIED OR USED AS THE BASIS FOR THE MANUFACTURE OR SALE OF APPARATUS WITHOUT WRITTEN PERMISSION.

**Contact Code 560** 

INSULATOR MATERIAL: THERMOPLASTIC POLYESTER, UL 94V-0 CONTACT MATERIAL; COPPER, NICKEL, TIN ALLOY CA-725 CONTACT PLATING: GOLD ON THE MATING AREA, TIN-LEAD

ON THE CONTACT TAILS, NICKEL UNDERPLATE