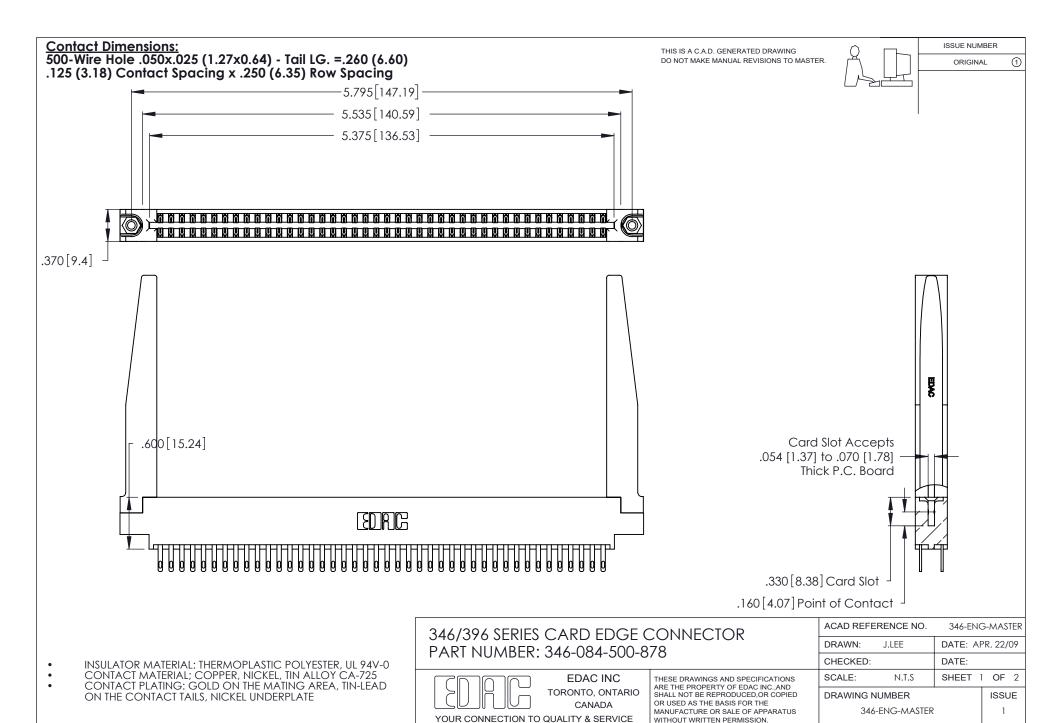

THIS IS A C.A.D. GENERATED DRAWING DO NOT MAKE MANUAL REVISIONS TO MASTER.

ISSUE NUMBER

ORIGINAL

1

**Contact Code 555** 

Contact Code 556

**Contact Code 558** 

**Contact Code 559** 

Contact Code 560

INSULATOR MATERIAL: THERMOPLASTIC POLYESTER, UL 94V-0 CONTACT MATERIAL; COPPER, NICKEL, TIN ALLOY CA-725 CONTACT PLATING: GOLD ON THE MATING AREA, TIN-LEAD

ON THE CONTACT TAILS, NICKEL UNDERPLATE

346/396 SERIES CARD EDGE CONNECTOR CONTACT CODE 555,556,558,559,560 DIMENSIONS

YOUR CONNECTION TO QUALITY & SERVICE

**EDAC INC** TORONTO, ONTARIO CANADA

THESE DRAWINGS AND SPECIFICATIONS ARE THE PROPERTY OF EDAC INC.,AND SHALL NOT BE REPRODUCED, OR COPIED OR USED AS THE BASIS FOR THE MANUFACTURE OR SALE OF APPARATUS WITHOUT WRITTEN PERMISSION.