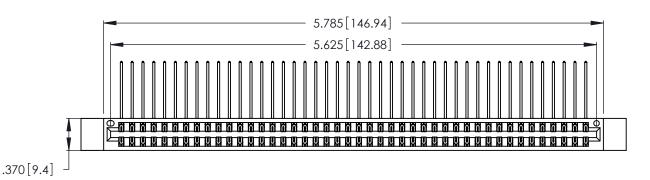

346/396 SERIES CARD EDGE CONNECTOR PART NUMBER: 346-088-558-812

**EDAC INC** TORONTO, ONTARIO CANADA

THESE DRAWINGS AND SPECIFICATIONS ARE THE PROPERTY OF EDAC INC., AND SHALL NOT BE REPRODUCED, OR COPIED OR USED AS THE BASIS FOR THE MANUFACTURE OR SALE OF APPARATUS WITHOUT WRITTEN PERMISSION.

Contact Dimensions:
558-90 Degree Bend (Code 541 Contacts)
See Sheet 2 for Contact Code 555, 556, 558, 559, 560 Dimensions

THIS IS A C.A.D. GENERATED DRAWING DO NOT MAKE MANUAL REVISIONS TO MASTER.

ISSUE NUMBER