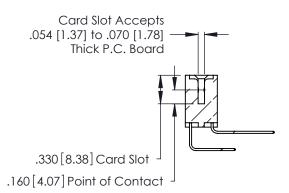

THIS IS A C.A.D. GENERATED DRAWING DO NOT MAKE MANUAL REVISIONS TO MASTER.

ISSUE NUMBER

ORIGINAL

1

**Contact Code 555** 

Contact Code 556

**Contact Code 558** 

**Contact Code 559** 

Contact Code 560

INSULATOR MATERIAL: THERMOPLASTIC POLYESTER, UL 94V-0 CONTACT MATERIAL; COPPER, NICKEL, TIN ALLOY CA-725 CONTACT PLATING: GOLD ON THE MATING AREA, TIN-LEAD

ON THE CONTACT TAILS, NICKEL UNDERPLATE

346/396 SERIES CARD EDGE CONNECTOR CONTACT CODE 555,556,558,559,560 DIMENSIONS

YOUR CONNECTION TO QUALITY & SERVICE

**EDAC INC** TORONTO, ONTARIO CANADA

THESE DRAWINGS AND SPECIFICATIONS ARE THE PROPERTY OF EDAC INC.,AND SHALL NOT BE REPRODUCED, OR COPIED OR USED AS THE BASIS FOR THE MANUFACTURE OR SALE OF APPARATUS WITHOUT WRITTEN PERMISSION.