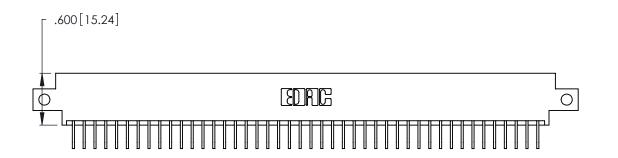

346/396 SERIES CARD EDGE CONNECTOR PART NUMBER: 346-088-558-812

**EDAC INC** TORONTO, ONTARIO CANADA

THESE DRAWINGS AND SPECIFICATIONS ARE THE PROPERTY OF EDAC INC., AND SHALL NOT BE REPRODUCED, OR COPIED OR USED AS THE BASIS FOR THE MANUFACTURE OR SALE OF APPARATUS WITHOUT WRITTEN PERMISSION.

Contact Dimensions:
558-90 Degree Bend (Code 541 Contacts)
See Sheet 2 for Contact Code 555, 556, 558, 559, 560 Dimensions

THIS IS A C.A.D. GENERATED DRAWING DO NOT MAKE MANUAL REVISIONS TO MASTER.

ISSUE NUMBER