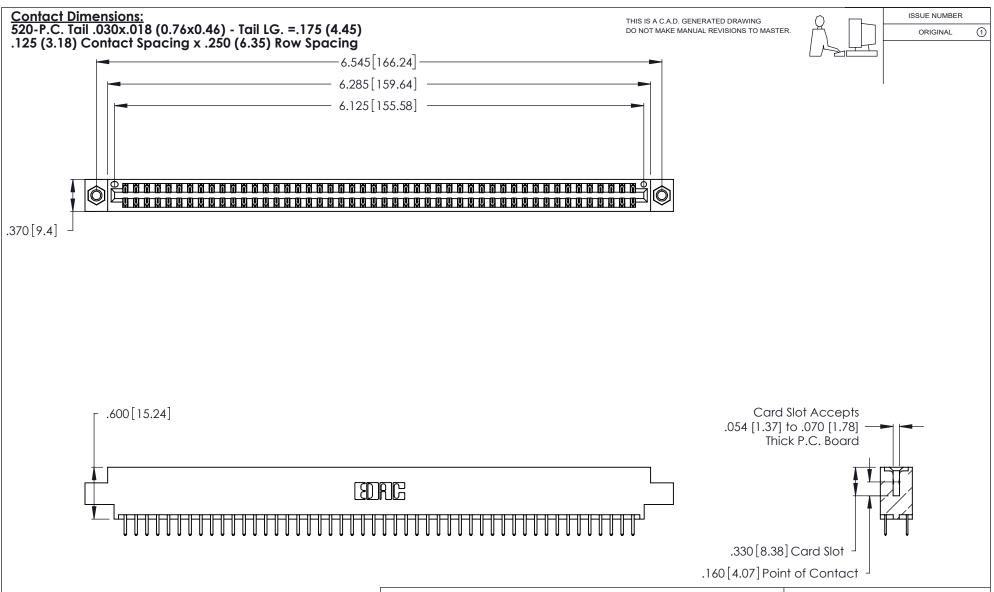

THIS IS A C.A.D. GENERATED DRAWING DO NOT MAKE MANUAL REVISIONS TO MASTER.

ISSUE NUMBER

ORIGINAL

1

**Contact Code 555** 

Contact Code 556

**Contact Code 558** 

**Contact Code 559** 

Contact Code 560

INSULATOR MATERIAL: THERMOPLASTIC POLYESTER, UL 94V-0 CONTACT MATERIAL; COPPER, NICKEL, TIN ALLOY CA-725 CONTACT PLATING: GOLD ON THE MATING AREA, TIN-LEAD

ON THE CONTACT TAILS, NICKEL UNDERPLATE

346/396 SERIES CARD EDGE CONNECTOR CONTACT CODE 555,556,558,559,560 DIMENSIONS

YOUR CONNECTION TO QUALITY & SERVICE

**EDAC INC** TORONTO, ONTARIO CANADA

THESE DRAWINGS AND SPECIFICATIONS ARE THE PROPERTY OF EDAC INC.,AND SHALL NOT BE REPRODUCED, OR COPIED OR USED AS THE BASIS FOR THE MANUFACTURE OR SALE OF APPARATUS WITHOUT WRITTEN PERMISSION.