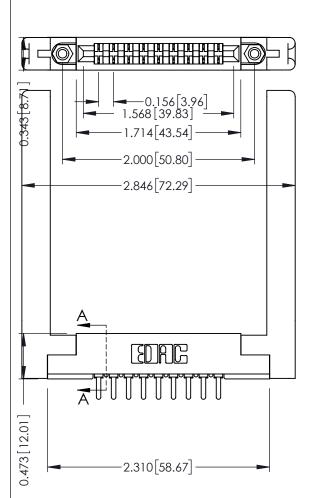

Mounting Option
.468 (11.89) Offset Card Guides

**Contact Detail** 

PC Tail .046x.014(1.17x0.36) - Tail LG=.213(5.41) .156 [3.96] Contact Spacing x .200 [5.08] Row Spacing THIS IS A C.A.D. GENERATED DRAWING DO NOT MAKE MANUAL REVISIONS TO MAS

ISSUE NUMBER

ORIGINAL

SECTION A-A

**See Accompanying Pages for:** 

- Contact Bend Details
- Mounting Options

307 / 357 Card Edge Connector

Part Number: 357-009-521-158

EDAC INC
TORONTO, ONTARIO
CANADA
YOUR CONNECTION TO QUALITY & SERVICE