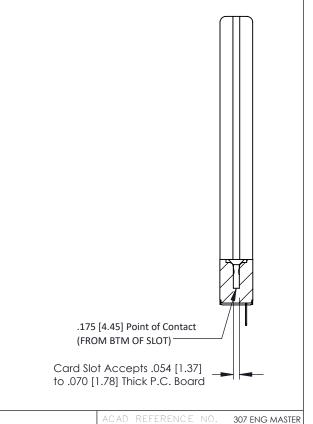

Mounting Option
.468 (11.89) Offset Card Guides

**Contact Detail** 

PC Tail .046x.014(1.17x0.36) - Tail LG=.213(5.41) .156 [3.96] Contact Spacing x .200 [5.08] Row Spacing THIS IS A C.A.D. GENERATED DRAWING DO NOT MAKE MANUAL REVISIONS TO MAS

ACAD REFERENCE NO. 307 ENG MASTEI

DRAWN: J.LEE
DATE: AUG. 11/09

CHECKED:
DATE:

SCALE: NTS
DRAWING NUMBER
JISSUE

MANUFACTURE OR SALE OF APPARATUS
WINDOW SERVICE
WITHOUT WRITTED REPMISSIONS
307 ENG MASTEI

DRAWN: J.LEE
DATE: AUG. 11/09