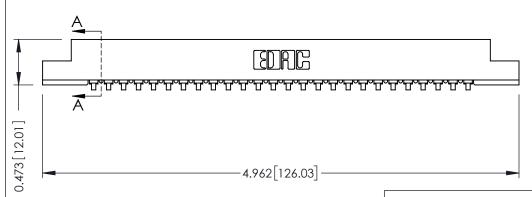

## SECTION A-A

.175 [4.45] Point of Contact (FROM BTM OF SLOT) Card Slot Accepts .054 [1.37] to .070 [1.78] Thick P.C. Board