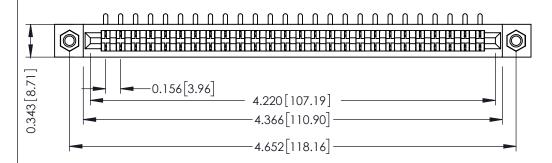

**Mounting Option** M3-0.5 Metric Threaded Inserts **Contact Detail** 

90 Degree Bend (Code 421 Contacts)

.156 [3.96] Contact Spacing x .200 [5.08] Row Spacing

THIS IS A C.A.D. GENERATED DRAWING DO NOT MAKE MANUAL REVISIONS TO MASTER.

## **See Accompanying Pages for:**

- **Contact Bend Details**
- **Mounting Options**

307 / 357 Card Edge Connector Part Number: 357-026-453-107

**EDAC INC** TORONTO, ONTARIO CANADA

THESE DRAWINGS AND SPECIFICATIONS ARE THE PROPERTY OF EDAC INC.,AND SHALL NOT BE REPRODUCED, OR COPIED OR USED AS THE BASIS FOR THE MANUFACTURE OR SALE OF APPARATUS WITHOUT WRITTEN PERMISSION.