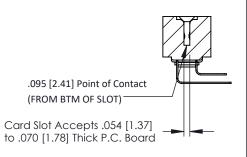

Mounting Option
.116 (2.95) I.D. Floating Eyelets

**Contact Detail** 

90 Degree Bend (Code 422 and 440 Contacts)

.156 [3.96] Contact Spacing x .200 [5.08] Row Spacing

THIS IS A C.A.D. GENERATED DRAWING
DO NOT MAKE MANUAL REVISIONS TO MA