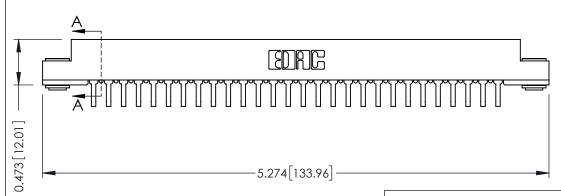

## SECTION A-A

**See Accompanying Pages for:** 

- Contact Bend Details
- Mounting Options

307 / 357 Card Edge Connector Part Number: 357-056-459-203

EDAC INC TORONTO, ONTARIO CANADA

YOUR CONNECTION TO QUALITY & SERVICE