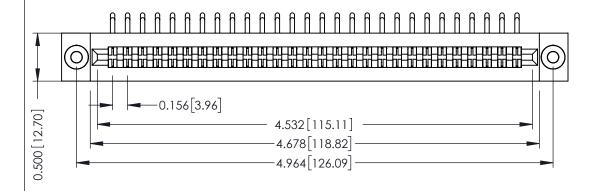

Mounting Option
.116 (2.95) I.D. Floating Eyelets

**Contact Detail** 

90 Degree Bend (Code 422 and 440 Contacts)

.156 [3.96] Contact Spacing x .200 [5.08] Row Spacing

THIS IS A C.A.D. GENERATED DRAWING
DO NOT MAKE MANUAL REVISIONS TO MA

## SECTION A-A

**See Accompanying Pages for:** 

- Contact Bend Details
- Mounting Options

307 / 357 Card Edge Connector Part Number: 357-056-459-203

EDAC INC TORONTO, ONTARIO CANADA

YOUR CONNECTION TO QUALITY & SERVICE