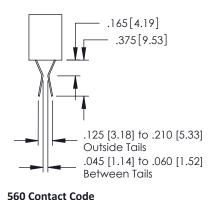

## **Contact Detail**

556-Extender Board Bend (Code 520 Contacts) .150 [3.81] Contact Spacing x .200 [5.08] Row Spacing

| صا |   |                |   |   |   |   |   |   | Į | _ | ョ |  |
|----|---|----------------|---|---|---|---|---|---|---|---|---|--|
| 1  | 1 | $\blacksquare$ | 1 | 1 | Ţ | Ţ | Ţ | T |   | = | J |  |
|    |   |                |   |   |   |   |   |   |   |   |   |  |
|    |   |                |   |   |   |   |   |   |   |   |   |  |
|    |   |                |   |   |   |   |   |   |   |   |   |  |
|    |   |                |   |   |   |   |   |   |   |   |   |  |