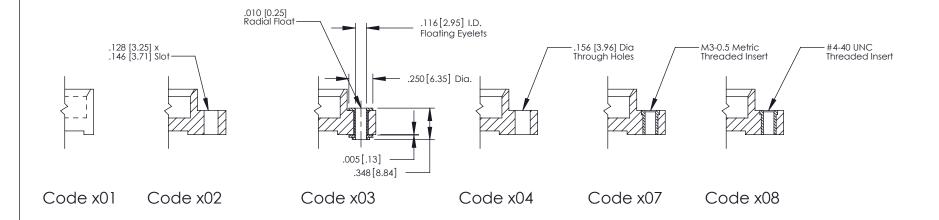

|   |   |   |   |  |

379 Series Card Edge Connector Part Number: 379-040-556-203

YOUR CONNECTION TO QUALITY & SERVICE

SHEET 1 OF 3 NTS 379 Assembly

ACAD REFERENCE NO. 379 ENG MASTER

DATE: OCT. 14/09

J.LEE

See Accompanying Page for:

**Bend Detail** 

600[15.24] 350 [8.89]

**Mounting Options** 









379 Series Card Edge Connector Contact Bend Detail

YOUR CONNECTION TO QUALITY & SERVICE

CANADA

|    | ACAD REFERENCE N | . 379 ENG MASTER |
|----|------------------|------------------|
|    | DRAWN: J.LEE     | DATE: OCT. 14/09 |
|    | CHECKED:         | DATE:            |
|    | SCALE: NTS       | SHEET 2 OF 3     |
| ED | DRAWING NUMBER   | ISSUE            |

379 Assembly

THIS IS A C.A.D. GENERATED DRAWING DO NOT MAKE MANUAL REVISIONS TO MASTER



ISSUE NUMBE

ORIGINAL

1



| 379 Series Card Edge Connector                               | ACAD REFERENCE NO. 379 ENG MASTER  |
|--------------------------------------------------------------|------------------------------------|
| Mounting Options                                             | DRAWN: J.LEE DATE: OCT. 14/09      |
| Mourning Ophons                                              | CHECKED: DATE:                     |
| EDAC INC THESE DRAWINGS AND SPI                              |                                    |
| IORONIO, ONIARIO SHALL NOT BE REPRODUC                       | CED,OR COPIED DRAWING NUMBER ISSUE |
| YOUR CONNECTION TO QUALITY & SERVICE WITHOUT WRITTEN PERMISS | DE APPARATUS 270 Accombly 1        |