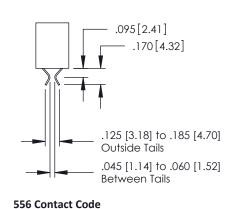

## **Contact Detail**

556-Extender Board Bend (Code 520 Contacts) .150 [3.81] Contact Spacing x .200 [5.08] Row Spacing

| صا |   |                |   |   |   |   |   |   | Į | _ | ョ |  |
|----|---|----------------|---|---|---|---|---|---|---|---|---|--|
| 1  | 1 | $\blacksquare$ | 1 | 1 | Ţ | Ţ | Ţ | T |   | = | J |  |
|    |   |                |   |   |   |   |   |   |   |   |   |  |
|    |   |                |   |   |   |   |   |   |   |   |   |  |
|    |   |                |   |   |   |   |   |   |   |   |   |  |
|    |   |                |   |   |   |   |   |   |   |   |   |  |