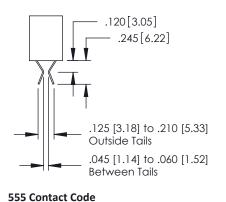

## **Contact Detail**

556-Extender Board Bend (Code 520 Contacts) .150 [3.81] Contact Spacing x .200 [5.08] Row Spacing

| صا |   |                |   |   |   |   |   |   | Į | _ | ョ |  |
|----|---|----------------|---|---|---|---|---|---|---|---|---|--|
| 1  | 1 | $\blacksquare$ | 1 | 1 | Ţ | Ţ | Ţ | T |   | = | J |  |
|    |   |                |   |   |   |   |   |   |   |   |   |  |
|    |   |                |   |   |   |   |   |   |   |   |   |  |
|    |   |                |   |   |   |   |   |   |   |   |   |  |
|    |   |                |   |   |   |   |   |   |   |   |   |  |