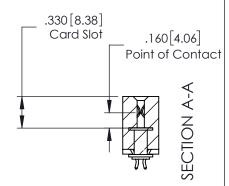

## **Contact Detail**

556-Extender Board Bend (Code 520 Contacts) .150 [3.81] Contact Spacing x .200 [5.08] Row Spacing

| صا |   |                |   |   |   |   |   |   | Į | _ | ョ |  |
|----|---|----------------|---|---|---|---|---|---|---|---|---|--|
| 1  | 1 | $\blacksquare$ | 1 | 1 | Ţ | Ţ | Ţ | T |   | = | J |  |
|    |   |                |   |   |   |   |   |   |   |   |   |  |
|    |   |                |   |   |   |   |   |   |   |   |   |  |
|    |   |                |   |   |   |   |   |   |   |   |   |  |
|    |   |                |   |   |   |   |   |   |   |   |   |  |