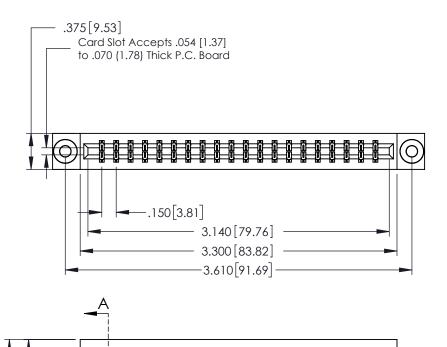

379 Series Card Edge Connector Part Number: 379-040-556-203

YOUR CONNECTION TO QUALITY & SERVICE

SHEET 1 OF 3 NTS 379 Assembly

ACAD REFERENCE NO. 379 ENG MASTER

DATE: OCT. 14/09

J.LEE

See Accompanying Page for: