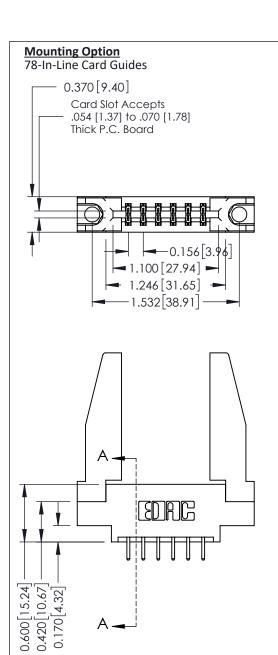

337 ENG MASTER

ACAD REFERENCE NO.

Point of Contact Card Slot SECTION A-A 0.330[8.38] 0.160[4.06]

**Contact Bend Details Mounting Options** 

ISSUE NUMBER

ORIGINAL

1

| 337 / 387 Series Card Edge                                            | 337 / 387 Series Card Edge Connector                                                                                                                                                             |                | 337 ENG MASTER   |               |
|-----------------------------------------------------------------------|--------------------------------------------------------------------------------------------------------------------------------------------------------------------------------------------------|----------------|------------------|---------------|
| Contact Bend Detail                                                   |                                                                                                                                                                                                  | DRAWN: J.LEE   | DATE: OCT. 06/09 |               |
|                                                                       |                                                                                                                                                                                                  | CHECKED:       | DATE:            |               |
| EDAC INC TORONTO, ONTARIO CANADA YOUR CONNECTION TO QUALITY & SERVICE | THESE DRAWINGS AND SPECIFICATIONS ARE THE PROPERTY OF EDAC INC.,AND SHALL NOT BE REPRODUCED, OR COPIED OR USED AS THE BASIS FOR THE MANUFACTURE OR SALE OF APPARATUS WITHOUT WRITTEN PERMISSION. | SCALE: NTS     | SHEET            | 2 <b>OF</b> 3 |
|                                                                       |                                                                                                                                                                                                  | DRAWING NUMBER |                  | ISSUE         |
|                                                                       |                                                                                                                                                                                                  | 337 Assembly   |                  | 1             |