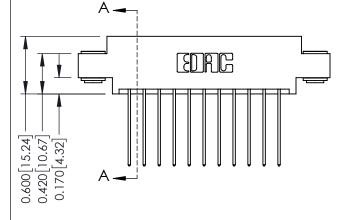

## **Mounting Option** 03-.116 (2.95) I.D. Floating Eyelets - 0.370[9.40] Card Slot Accepts .054 [1.37] to .070 [1.78] Thick P.C. Board

-0.156[3.96] 1.880 [47.75] 2.026 [51.46]

**Contact Detail** 

541-Wire Wrap .025 Sq.(0.64 Sq.) - Tail LG=.750(19.05) .156 [3.96] Contact Spacing x .200 [5.08] Row Spacing