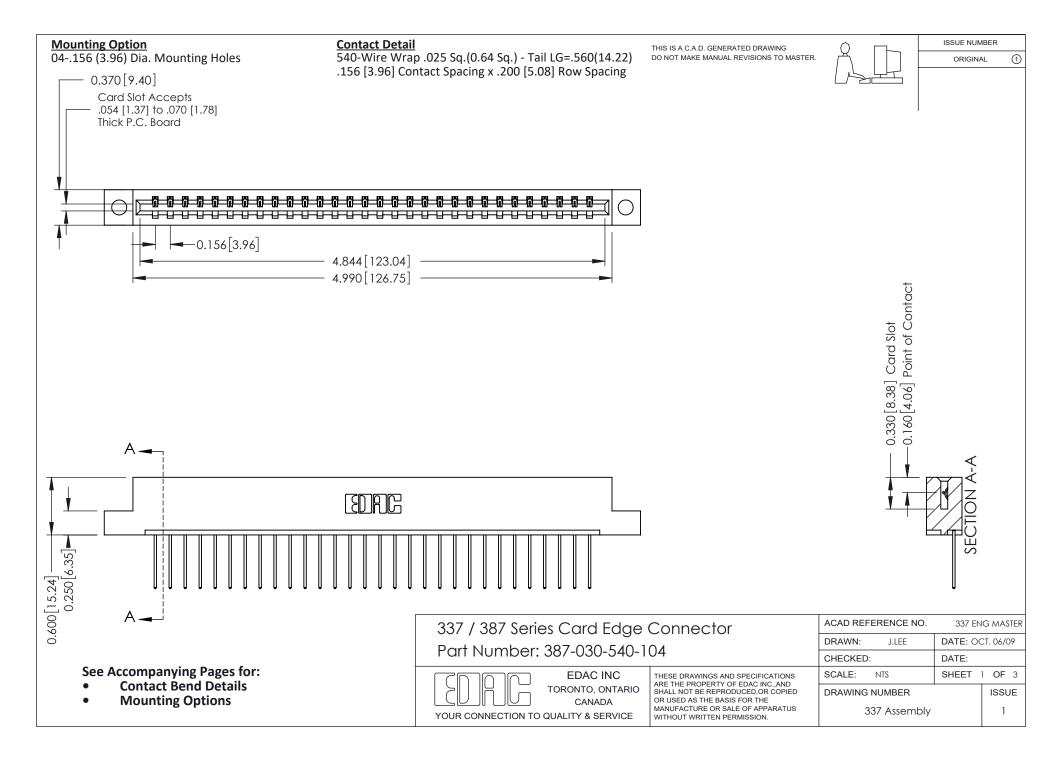

ISSUE NUMBER

ORIGINAL

1



| 337 / 387 Series Card Edge Connector<br>Contact Bend Detail           |                                                                                                                                                                                                  | ACAD REFERENCE NO. 337 E |                  | G MASTER      |
|-----------------------------------------------------------------------|--------------------------------------------------------------------------------------------------------------------------------------------------------------------------------------------------|--------------------------|------------------|---------------|
|                                                                       |