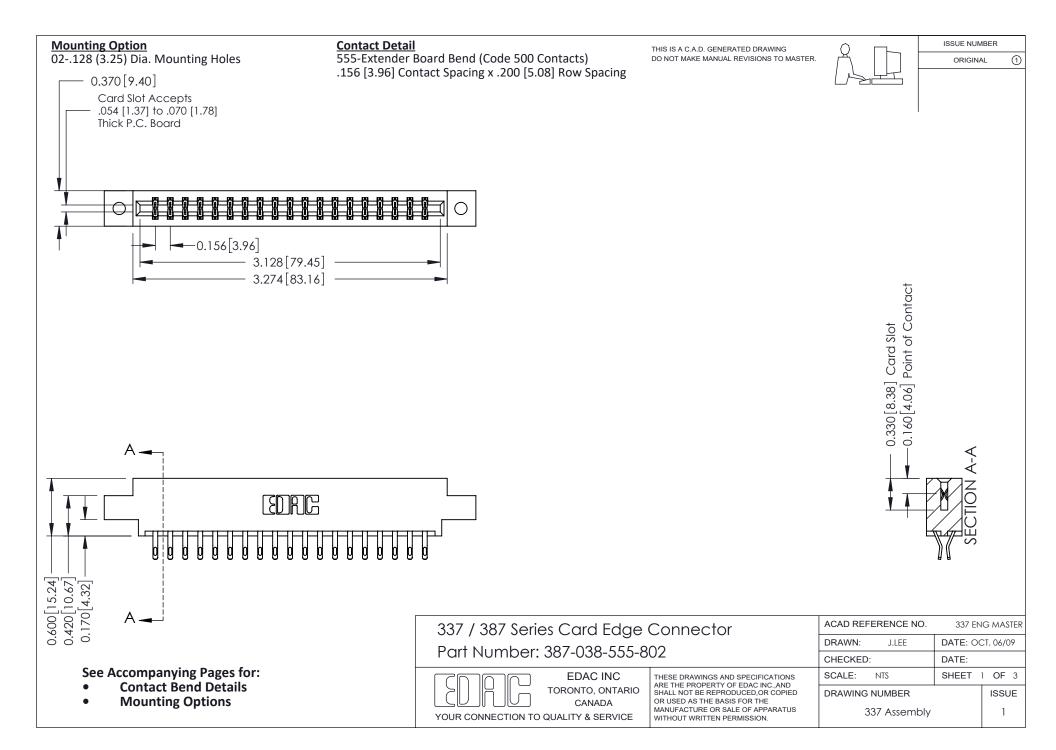

ISSUE NUMBER

ORIGINAL

1

| 337 / 387 Series Card Edge Connector<br>Contact Bend Detail           |                                                                                                                                                                                                  | ACAD REFERENCE NO. 337 E |                  | G MASTER      |
|-----------------------------------------------------------------------|--------------------------------------------------------------------------------------------------------------------------------------------------------------------------------------------------|--------------------------|------------------|---------------|
|                                                                       |                                                                                                                                                                                                  | DRAWN: J.LEE             | DATE: OCT. 06/09 |               |
|                                                                       |                                                                                                                                                                                                  | CHECKED: DATE:           |                  |               |
| EDAC INC TORONTO, ONTARIO CANADA YOUR CONNECTION TO QUALITY & SERVICE | THESE DRAWINGS AND SPECIFICATIONS ARE THE PROPERTY OF EDAC INC.,AND SHALL NOT BE REPRODUCED, OR COPIED OR USED AS THE BASIS FOR THE MANUFACTURE OR SALE OF APPARATUS WITHOUT WRITTEN PERMISSION. | SCALE: NTS               | SHEET            | 2 <b>OF</b> 3 |
|                                                                       |                                                                                                                                                                                                  | DRAWING NUMBER           |                  | ISSUE         |
|                                                                       |                                                                                                                                                                                                  | 337 Assembly             |                  | 1             |