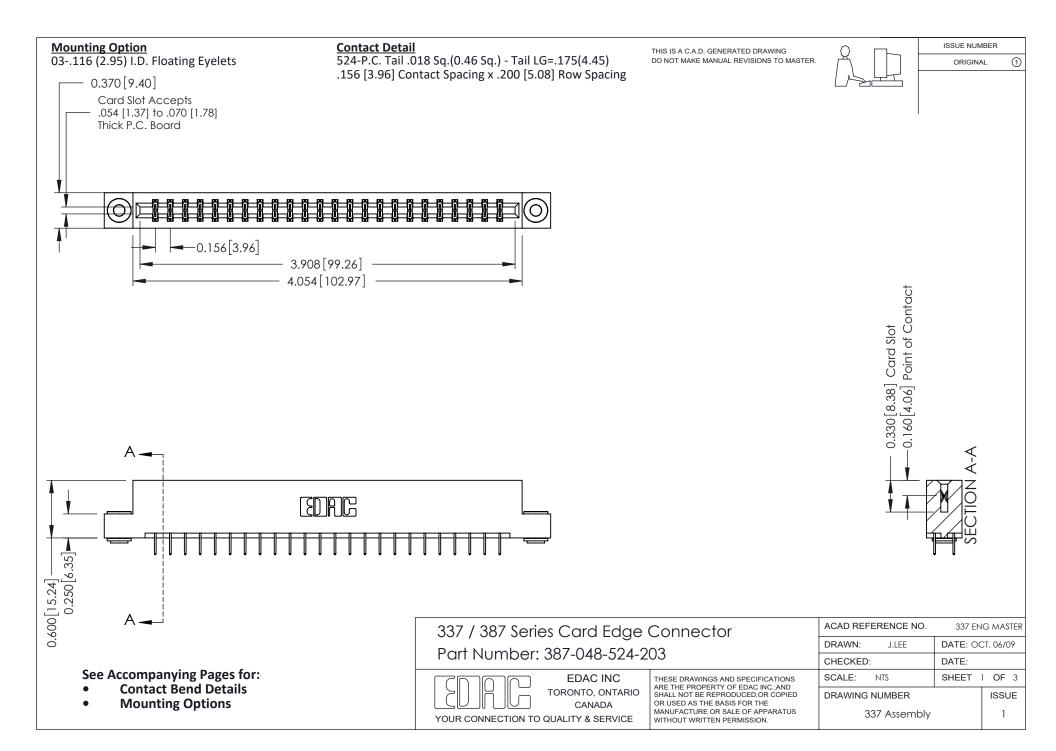

ISSUE NUMBER

ORIGINAL

1

| 337 / 387 Series Card Edge Connector<br>Contact Bend Detail           |                                                                                                                                                                                                  | ACAD REFERENCE NO. 337 E |                  | G MASTER      |
|-----------------------------------------------------------------------|--------------------------------------------------------------------------------------------------------------------------------------------------------------------------------------------------|--------------------------|------------------|---------------|
|                                                                       |                                                                                                                                                                                                  | DRAWN: J.LEE             | DATE: OCT. 06/09 |               |
|                                                                       |                                                                                                                                                                                                  | CHECKED: DATE:           |                  |               |
| EDAC INC TORONTO, ONTARIO CANADA YOUR CONNECTION TO QUALITY & SERVICE | THESE DRAWINGS AND SPECIFICATIONS ARE THE PROPERTY OF EDAC INC.,AND SHALL NOT BE REPRODUCED, OR COPIED OR USED AS THE BASIS FOR THE MANUFACTURE OR SALE OF APPARATUS WITHOUT WRITTEN PERMISSION. | SCALE: NTS               | SHEET            | 2 <b>OF</b> 3 |
|                                                                       |                                                                                                                                                                                                  | DRAWING NUMBER           |                  | ISSUE         |
|                                                                       |                                                                                                                                                                                                  | 337 Assembly             |                  | 1             |