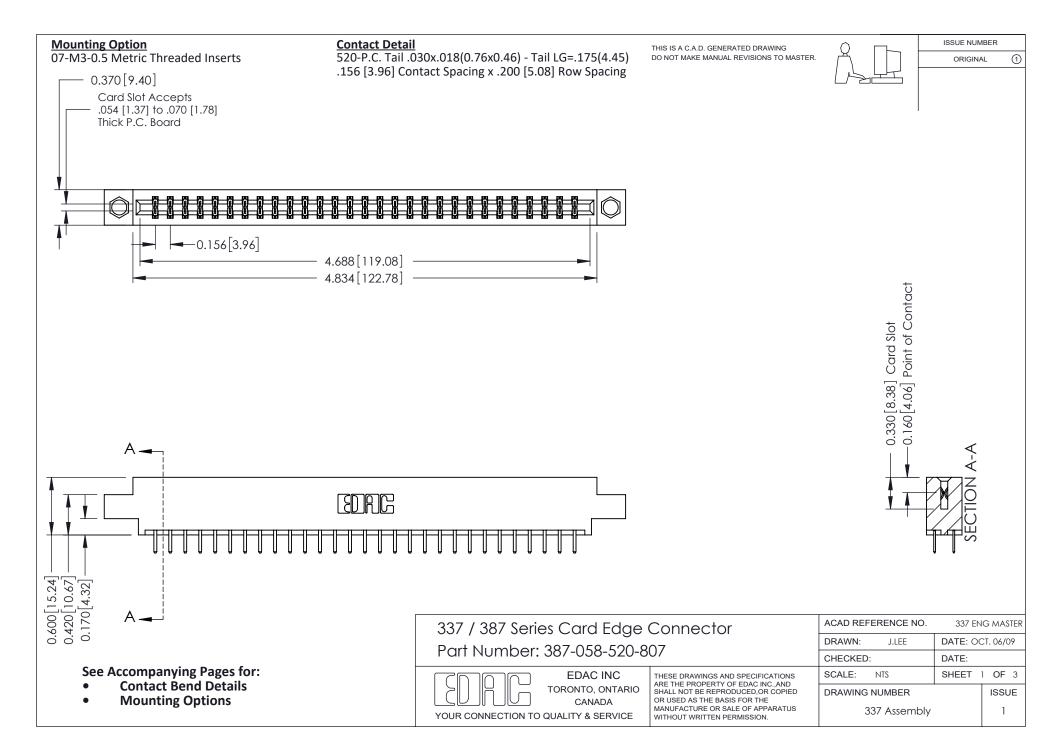

ISSUE NUMBER

ORIGINAL

1

| 337 / 387 Series Card Edge Connector<br>Contact Bend Detail           |                                                                                                                                                                                                  | ACAD REFERENCE NO. 337 E |                  | G MASTER      |
|-----------------------------------------------------------------------|--------------------------------------------------------------------------------------------------------------------------------------------------------------------------------------------------|--------------------------|------------------|---------------|
|                                                                       |                                                                                                                                                                                                  | DRAWN: J.LEE             | DATE: OCT. 06/09 |               |
|                                                                       |                                                                                                                                                                                                  | CHECKED: DATE:           |                  |               |
| EDAC INC TORONTO, ONTARIO CANADA YOUR CONNECTION TO QUALITY & SERVICE | THESE DRAWINGS AND SPECIFICATIONS ARE THE PROPERTY OF EDAC INC.,AND SHALL NOT BE REPRODUCED, OR COPIED OR USED AS THE BASIS FOR THE MANUFACTURE OR SALE OF APPARATUS WITHOUT WRITTEN PERMISSION. | SCALE: NTS               | SHEET            | 2 <b>OF</b> 3 |
|                                                                       |                                                                                                                                                                                                  | DRAWING NUMBER           |                  | ISSUE         |
|                                                                       |                                                                                                                                                                                                  | 337 Assembly             |                  | 1             |