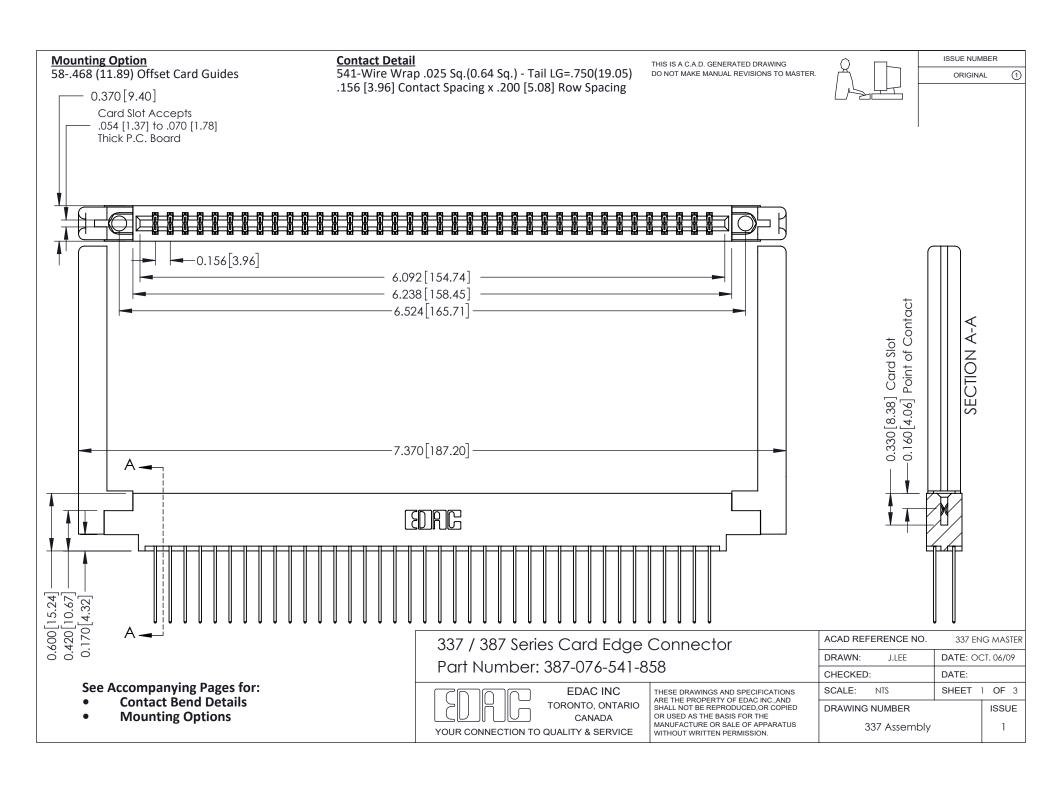

ISSUE NUMBER

ORIGINAL

1



| 337 / 387 Series Card Edge Connector<br>Contact Bend Detail           |                                                                                                                                                                                                  | ACAD REFERENCE NO. 337 E |                  | G MASTER      |
|-----------------------------------------------------------------------|--------------------------------------------------------------------------------------------------------------------------------------------------------------------------------------------------|--------------------------|------------------|---------------|
|                                                                       |