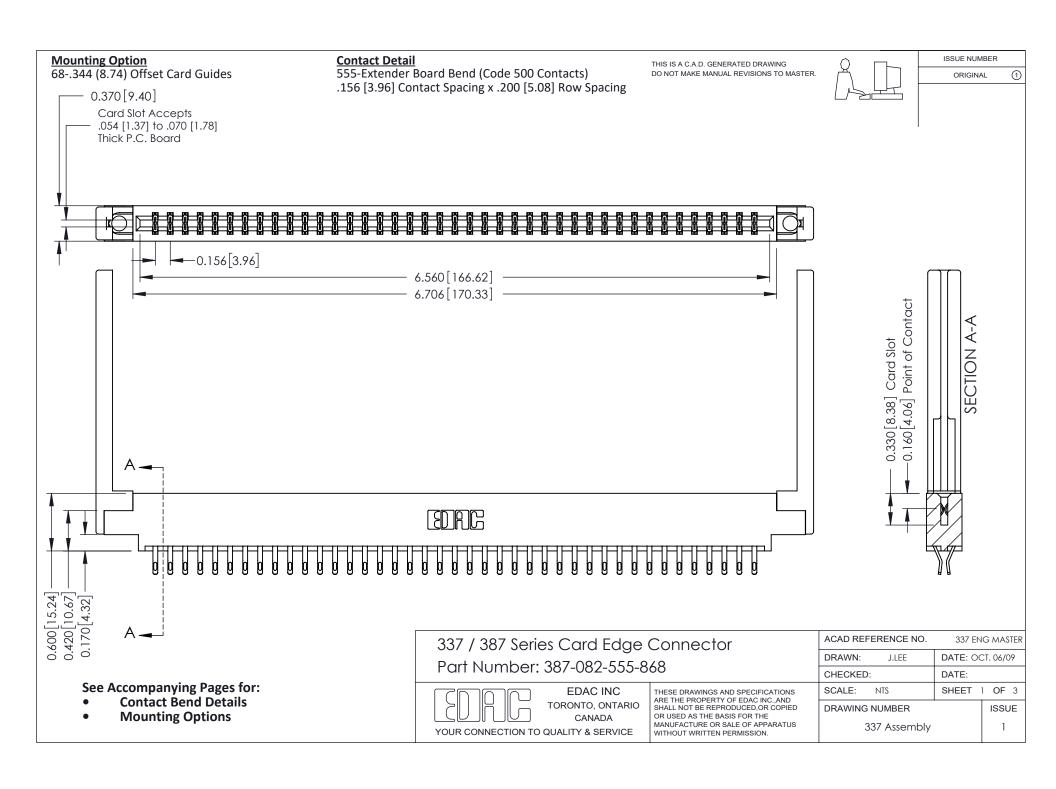

ISSUE NUMBER

ORIGINAL

1

| 337 / 387 Series Card Edge Connector<br>Contact Bend Detail           |                                                                                                                                                                                                  | ACAD REFERENCE NO. 337 E |                  | G MASTER      |
|-----------------------------------------------------------------------|--------------------------------------------------------------------------------------------------------------------------------------------------------------------------------------------------|--------------------------|------------------|---------------|
|                                                                       |                                                                                                                                                                                                  | DRAWN: J.LEE             | DATE: OCT. 06/09 |               |
|                                                                       |                                                                                                                                                                                                  | CHECKED:                 | CKED: DATE:      |               |
| EDAC INC TORONTO, ONTARIO CANADA YOUR CONNECTION TO QUALITY & SERVICE | THESE DRAWINGS AND SPECIFICATIONS ARE THE PROPERTY OF EDAC INC.,AND SHALL NOT BE REPRODUCED, OR COPIED OR USED AS THE BASIS FOR THE MANUFACTURE OR SALE OF APPARATUS WITHOUT WRITTEN PERMISSION. | SCALE: NTS               | SHEET            | 2 <b>OF</b> 3 |
|                                                                       |                                                                                                                                                                                                  | DRAWING NUMBER           |                  | ISSUE         |
|                                                                       |                                                                                                                                                                                                  | 337 Assembly             |                  | 1             |