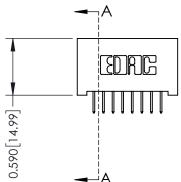

**Mounting Option** 01-No Mounting Lugs **Contact Detail** 

524-P.C. Tail .018 Sq.(0.46 Sq.) - Tail LG=.185(4.70) .100 [2.54] Contact Spacing x .200 [5.08] Row Spacing

1

## 0.240 [6.10] Point of Contact 0.410[10.41] SECTION A-A

**See Accompanying Pages for:** 

- **Contact Bend Details**
- **Mounting Options**

| 342 / 392 Card Edge Connector |
|-------------------------------|
| Part Number: 392-016-524-201  |