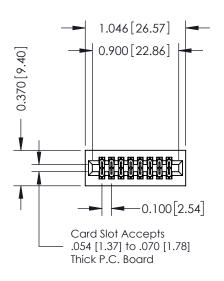

**Mounting Option** 01-No Mounting Lugs **Contact Detail** 

524-P.C. Tail .018 Sq.(0.46 Sq.) - Tail LG=.185(4.70) .100 [2.54] Contact Spacing x .200 [5.08] Row Spacing

1

## 0.240 [6.10] Point of Contact 0.410[10.41] SECTION A-A

**See Accompanying Pages for:** 

- **Contact Bend Details**
- **Mounting Options**

| 342 / 392 Card Edge Connector |
|-------------------------------|
| Part Number: 392-016-524-201  |